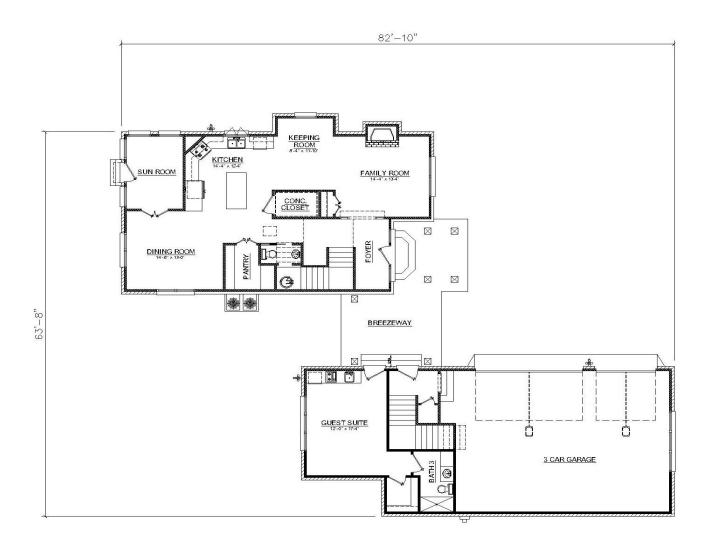

## PLAN # BDS 16-146

| House Plan Specifications                             |             |                                       |       |
|-------------------------------------------------------|-------------|---------------------------------------|-------|
| Number of Bedrooms:                                   | 4           | Total Heated Square Foot:             | 2,606 |
| Number of Bathrooms:                                  | 3.5         | First Floor:                          | 1,224 |
| Number of Stories:                                    | 2           | Second Floor:                         | 364   |
| Garage:                                               | 3 CAR       | Guest Suite:                          | 1,018 |
| Style of House:                                       | TRADITIONAL | Total Under Roof:                     | 4,404 |
| Exterior Finish:                                      | VARIES      | Wall Structure:                       | 2x4*  |
| Extras:                                               |             | *Changes available at additional cost |       |
| CONC. CLOSET, KEEPING ROOM, SUNROOM, LARGE UNFINISHED |             | Foundation Type:                      | Slab* |
| ATTIC SPACE, SEPARATE GUEST SUITE                     |             | *Changes available at additional cost |       |