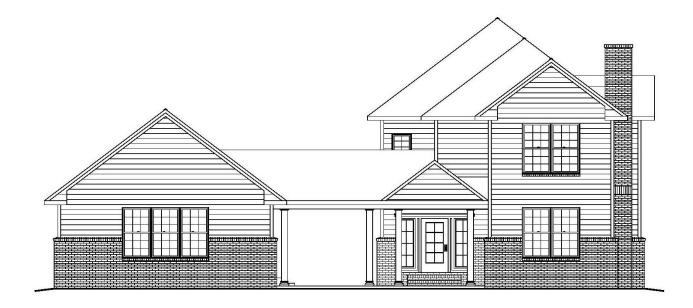

## PLAN # BDS 16-146

| House Plan Specifications                             |             |                                       |       |
|-------------------------------------------------------|-------------|---------------------------------------|-------|
| Number of Bedrooms:                                   | 4           | Total Heated Square Foot:             | 2,606 |
| Number of Bathrooms:                                  | 3.5         | First Floor:                          | 1,224 |
| Number of Stories:                                    | 2           | Second Floor:                         | 364   |
| Garage:                                               | 3 CAR       | Guest Suite:                          | 1,018 |
| Style of House:                                       | TRADITIONAL | Total Under Roof:                     | 4,404 |
| Exterior Finish:                                      | VARIES      | Wall Structure:                       | 2x4*  |
| Extras:                                               |             | *Changes available at additional cost |       |
| CONC. CLOSET, KEEPING ROOM, SUNROOM, LARGE UNFINISHED |             | Foundation Type:                      | Slab* |
| ATTIC SPACE, SEPARATE GUEST SUITE                     |             | *Changes available at additional cost |       |