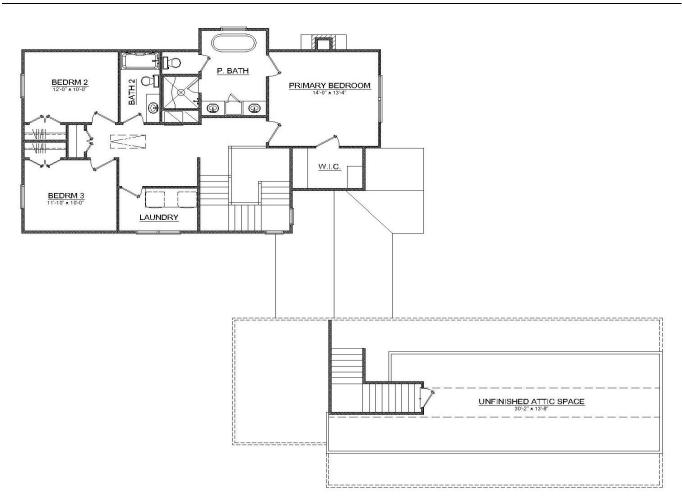

## PLAN # BDS 16-146

| House Plan Specifications                             |             |                                       |       |
|-------------------------------------------------------|-------------|---------------------------------------|-------|
| Number of Bedrooms:                                   | 4           | Total Heated Square Foot:             | 2,606 |
| Number of Bathrooms:                                  | 3.5         | First Floor:                          | 1,224 |
| Number of Stories:                                    | 2           | Second Floor:                         | 364   |
| Garage:                                               | 3 CAR       | Guest Suite:                          | 1,018 |
| Style of House:                                       | TRADITIONAL | Total Under Roof:                     | 4,404 |
| Exterior Finish:                                      | VARIES      | Wall Structure:                       | 2x4*  |
| Extras:                                               |             | *Changes available at additional cost |       |
| CONC. CLOSET, KEEPING ROOM, SUNROOM, LARGE UNFINISHED |             | Foundation Type:                      | Slab* |
| ATTIC SPACE, SEPARATE GUEST SUITE                     |             | *Changes available at additional cost |       |