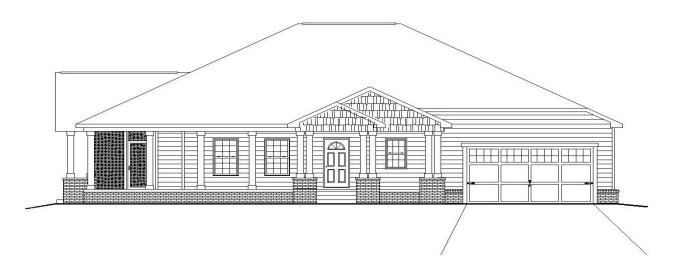

## PLAN # BDS-17-26

| House Plan Specifications                        |              |                                       |       |
|--------------------------------------------------|--------------|---------------------------------------|-------|
| Number of Bedrooms:                              | 3            | Total Heated Square Foot:             | 1,849 |
| Number of Bathrooms:                             | 3            | First Floor:                          | 1,849 |
| Number of Stories:                               | 1            | Second Floor:                         | 0     |
| Garage:                                          | 2 CAR GARAGE | Total Under Roof:                     | 3,465 |
| Style of House:                                  | TRADITIONAL  | Wall Structure:                       | 2x4*  |
| Exterior Finish:                                 | SIDING       | *Changes available at additional cost |       |
| Extras:                                          |              | Foundation Type:                      | Slab* |
| WRAP AROUND PORCH, SCREENED PORTION OF THE WRAP- |              | *Changes available at additional cost |       |
| AROUND                                           |              |                                       |       |