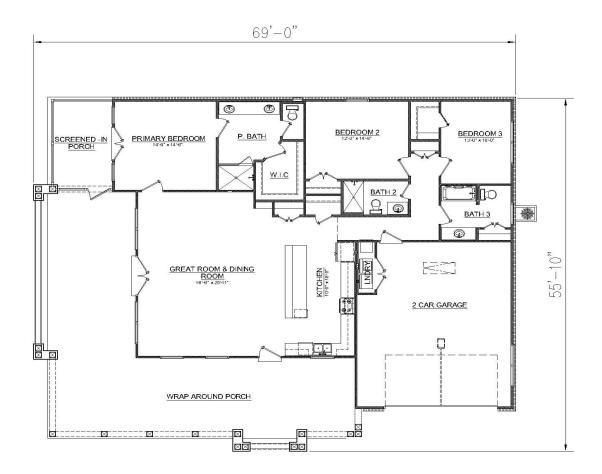

## PLAN # BDS-17-26

| House Plan Specifications                        |              |                                       |       |
|--------------------------------------------------|--------------|---------------------------------------|-------|
| Number of Bedrooms:                              | 3            | Total Heated Square Foot:             | 1,849 |
| Number of Bathrooms:                             | 3            | First Floor:                          | 1,849 |
| Number of Stories:                               | 1            | Second Floor:                         | 0     |
| Garage:                                          | 2 CAR GARAGE | Total Under Roof:                     | 3,465 |
| Style of House:                                  | TRADITIONAL  | Wall Structure:                       | 2x4*  |
| Exterior Finish:                                 | SIDING       | *Changes available at additional cost |       |
| Extras:                                          |              | Foundation Type:                      | Slab* |
| WRAP AROUND PORCH, SCREENED PORTION OF THE WRAP- |              | *Changes available at additional cost |       |
| AROUND                                           |              |                                       |       |