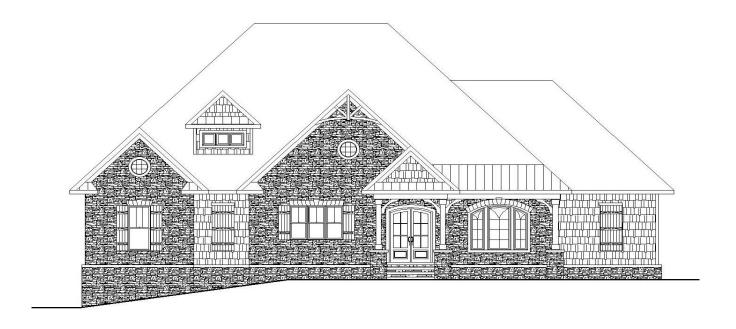

| House Plan Specifications |             |                                       |       |
|---------------------------|-------------|---------------------------------------|-------|
| Number of Bedrooms:       | 3           | Total Heated Square Foot:             | 3,725 |
| Number of Bathrooms:      | 2 1/2       | First Floor:                          | 2,644 |
| Number of Stories:        | 2 STORY     | Second Floor:                         | N/A   |
| Garage:                   | 2 CAR       | Basement:                             | 1,081 |
| Style of House:           | TRADITIONAL | Total Under Roof:                     | 5,910 |
| Exterior Finish:          | STONE       | Wall Structure:                       | 2x4*  |
| Extras:                   |             | *Changes available at additional cost |       |
| WORKSHOP, REC ROOM        |             | Foundation Type:                      | Slab* |
|                           |             | *Changes available at additional cost |       |