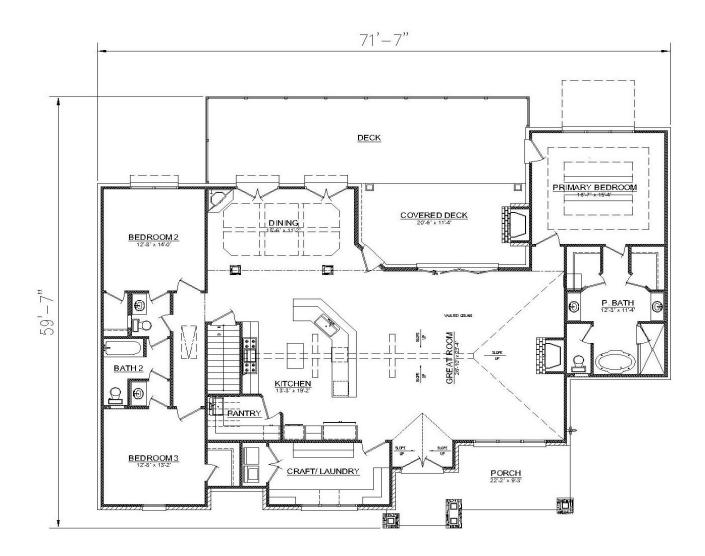

| House Plan Specifications |             |                                       |       |
|---------------------------|-------------|---------------------------------------|-------|
| Number of Bedrooms:       | 3           | Total Heated Square Foot:             | 3,725 |
| Number of Bathrooms:      | 2 1/2       | First Floor:                          | 2,644 |
| Number of Stories:        | 2 STORY     | Second Floor:                         | N/A   |
| Garage:                   | 2 CAR       | Basement:                             | 1,081 |
| Style of House:           | TRADITIONAL | Total Under Roof:                     | 5,910 |
| Exterior Finish:          | STONE       | Wall Structure:                       | 2x4*  |
| Extras:                   |             | *Changes available at additional cost |       |
| WORKSHOP, REC ROOM        |             | Foundation Type:                      | Slab* |
|                           |             | *Changes available at additional cost |       |