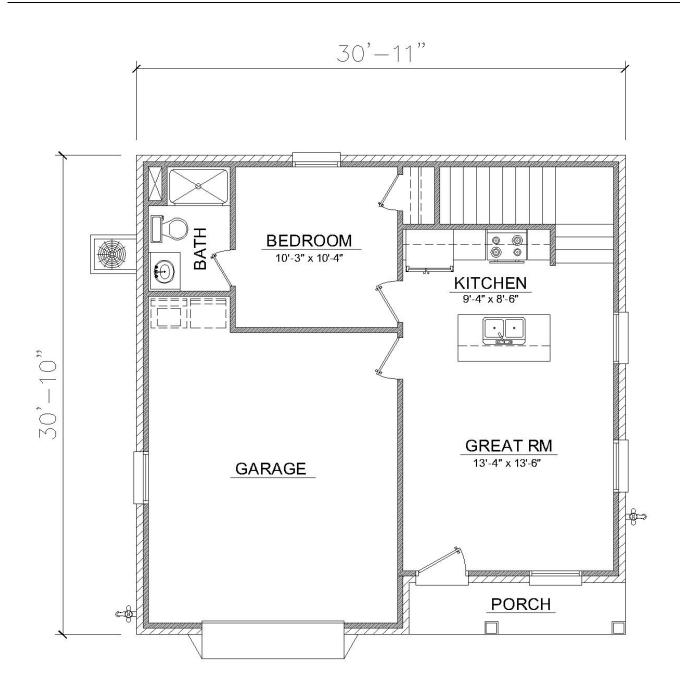

## PLAN # BDS 13-41

|                              | House Plan  | Specifications                        |       |
|------------------------------|-------------|---------------------------------------|-------|
| Number of Bedrooms:          | 1           | Total Heated Square Foot:             | 933   |
| Number of Bathrooms:         | 1           | First Floor:                          | 571   |
| Number of Stories:           | 2           | Second Floor:                         | 632   |
| Garage:                      | 2           | Total Under Roof:                     | 1,297 |
| Style of House:              | TRADITIONAL | Wall Structure:                       | 2x4*  |
| Exterior Finish:             | BRICK       | *Changes available at additional cost |       |
| Extras:                      |             | Foundation Type:                      | Slab* |
| SMALL, NARROW LOT COMPATIBLE |             | *Changes available at additional cost |       |