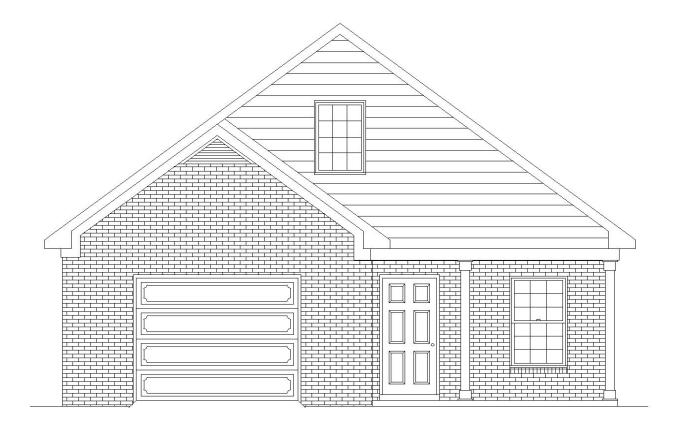

## PLAN # BDS 13-41

|                              | House Plan  | Specifications                        |       |
|------------------------------|-------------|---------------------------------------|-------|
| Number of Bedrooms:          | 1           | Total Heated Square Foot:             | 933   |
| Number of Bathrooms:         | 1           | First Floor:                          | 571   |
| Number of Stories:           | 2           | Second Floor:                         | 632   |
| Garage:                      | 2           | Total Under Roof:                     | 1,297 |
| Style of House:              | TRADITIONAL | Wall Structure:                       | 2x4*  |
| Exterior Finish:             | BRICK       | *Changes available at additional cost |       |
| Extras:                      |             | Foundation Type:                      | Slab* |
| SMALL, NARROW LOT COMPATIBLE |             | *Changes available at additional cost |       |