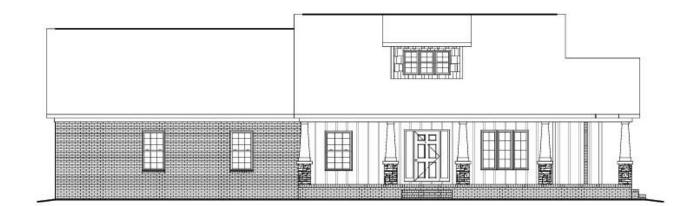

## PLAN # BDS 19-112

| House Plan Specifications |              |                                       |       |
|---------------------------|--------------|---------------------------------------|-------|
| Number of Bedrooms:       | 3            | Total Heated Square Foot:             | 2,301 |
| Number of Bathrooms:      | 2.5          | First Floor:                          | 2,301 |
| Number of Stories:        | 1            | Second Floor:                         | 0     |
| Garage:                   | 3 CAR        | Total Under Roof:                     | 3,889 |
| Style of House:           | TRADITIONAL  | Wall Structure:                       | 2x4*  |
| Exterior Finish:          | SIDING/BRICK | *Changes available at additional cost |       |
| Extras:                   |              | Foundation Type:                      | Slab* |
| STUDY, WRAP-AROUND PORCH  |              | *Changes available at additional cost |       |