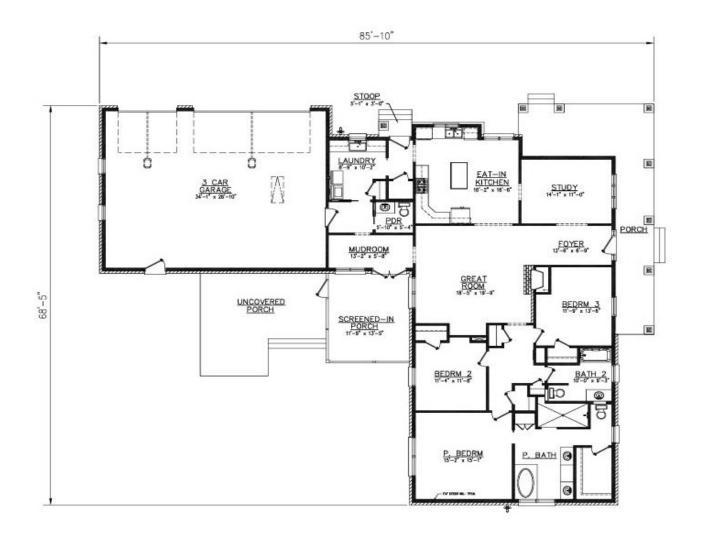

## PLAN # BDS 19-112

| House Plan Specifications |              |                                       |       |
|---------------------------|--------------|---------------------------------------|-------|
| Number of Bedrooms:       | 3            | Total Heated Square Foot:             | 2,301 |
| Number of Bathrooms:      | 2.5          | First Floor:                          | 2,301 |
| Number of Stories:        | 1            | Second Floor:                         | 0     |
| Garage:                   | 3 CAR        | Total Under Roof:                     | 3,889 |
| Style of House:           | TRADITIONAL  | Wall Structure:                       | 2x4*  |
| Exterior Finish:          | SIDING/BRICK | *Changes available at additional cost |       |
| Extras:                   |              | Foundation Type:                      | Slab* |
| STUDY, WRAP-AROUND PORCH  |              | *Changes available at additional cost |       |