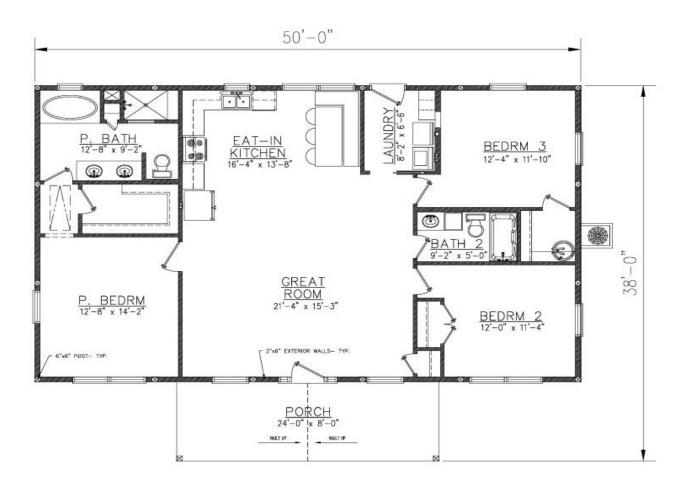

## PLAN # BDS 19-58

| House Plan Specifications                                |              |                                       |       |
|----------------------------------------------------------|--------------|---------------------------------------|-------|
| Number of Bedrooms:                                      | 3            | Total Heated Square Foot:             | 1,500 |
| Number of Bathrooms:                                     | 2            | First Floor:                          | 1,500 |
| Number of Stories:                                       | 1            | Second Floor:                         | 0     |
| Garage:                                                  | N/A          | Total Under Roof:                     | 1,692 |
| Style of House:                                          | TRADITIONAL  | Wall Structure:                       | 2x4*  |
| Exterior Finish:                                         | METAL SIDING | *Changes available at additional cost |       |
| Extras:                                                  |              | Foundation Type:                      | Slab* |
| SHOP HOUSE, POLE BARN, OPEN FLOOR PLAN, ISOLATED PRIMARY |              | *Changes available at additional cost |       |
| SUITE                                                    |              |                                       |       |