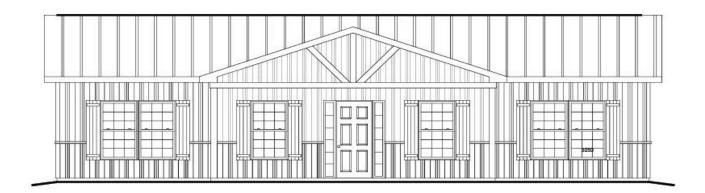

## PLAN # BDS 19-58

| House Plan Specifications                                |              |                                       |       |
|----------------------------------------------------------|--------------|---------------------------------------|-------|
| Number of Bedrooms:                                      | 3            | Total Heated Square Foot:             | 1,500 |
| Number of Bathrooms:                                     | 2            | First Floor:                          | 1,500 |
| Number of Stories:                                       | 1            | Second Floor:                         | 0     |
| Garage:                                                  | N/A          | Total Under Roof:                     | 1,692 |
| Style of House:                                          | TRADITIONAL  | Wall Structure:                       | 2x4*  |
| Exterior Finish:                                         | METAL SIDING | *Changes available at additional cost |       |
| Extras:                                                  |              | Foundation Type:                      | Slab* |
| SHOP HOUSE, POLE BARN, OPEN FLOOR PLAN, ISOLATED PRIMARY |              | *Changes available at additional cost |       |
| SUITE                                                    |              |                                       |       |