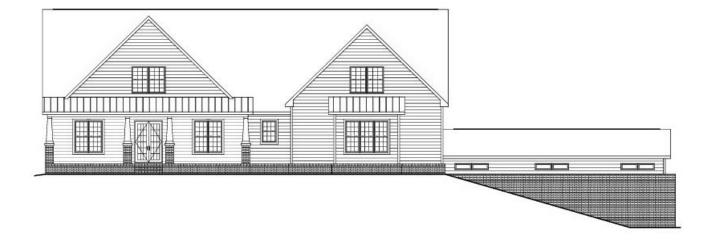

## PLAN # BDS - 19-11

|                                  |             |                                       | Page 1 |
|----------------------------------|-------------|---------------------------------------|--------|
|                                  | House Plan  | Specifications                        |        |
| Number of Bedrooms:              | 6           | Total Heated Square Foot:             | 7,528  |
| Number of Bathrooms:             | 4.5         | First Floor:                          | 2,759  |
| Number of Stories:               | 3           | Second Floor:                         | 1,445  |
| Garage:                          | 3 CAR       | Basement:                             | 3,324  |
| Style of House:                  | TRADITIONAL | Total Under Roof:                     | 9,866  |
| Exterior Finish:                 | SIDING      | Wall Structure:                       | 2x4*   |
| Extras:                          |             | *Changes available at additional cost |        |
| 2 CAR (DETATCHED) SCREENED PORCH |             | Foundation Type:                      | Slab*  |
|                                  |             | *Changes available at additional cost |        |