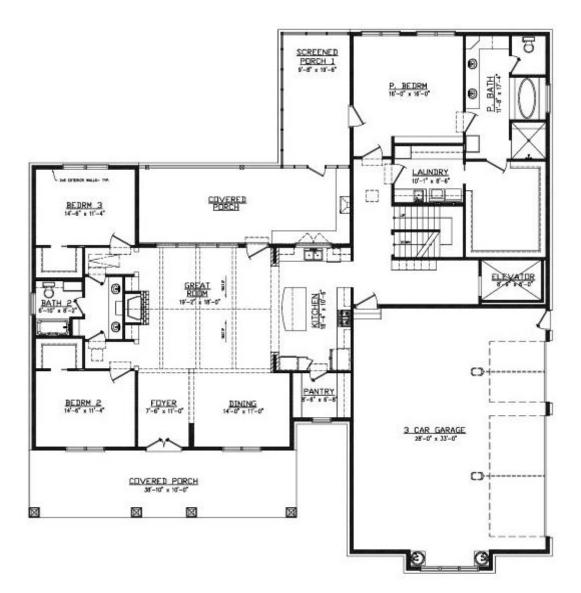

## PLAN # BDS - 19-11

|                                  |             |                                       | Page 1 |
|----------------------------------|-------------|---------------------------------------|--------|
|                                  | House Plan  | Specifications                        |        |
| Number of Bedrooms:              | 6           | Total Heated Square Foot:             | 7,528  |
| Number of Bathrooms:             | 4.5         | First Floor:                          | 2,759  |
| Number of Stories:               | 3           | Second Floor:                         | 1,445  |
| Garage:                          | 3 CAR       | Basement:                             | 3,324  |
| Style of House:                  | TRADITIONAL | Total Under Roof:                     | 9,866  |
| Exterior Finish:                 | SIDING      | Wall Structure:                       | 2x4*   |
| Extras:                          |             | *Changes available at additional cost |        |
| 2 CAR (DETATCHED) SCREENED PORCH |             | Foundation Type:                      | Slab*  |
|                                  |             | *Changes available at additional cost |        |