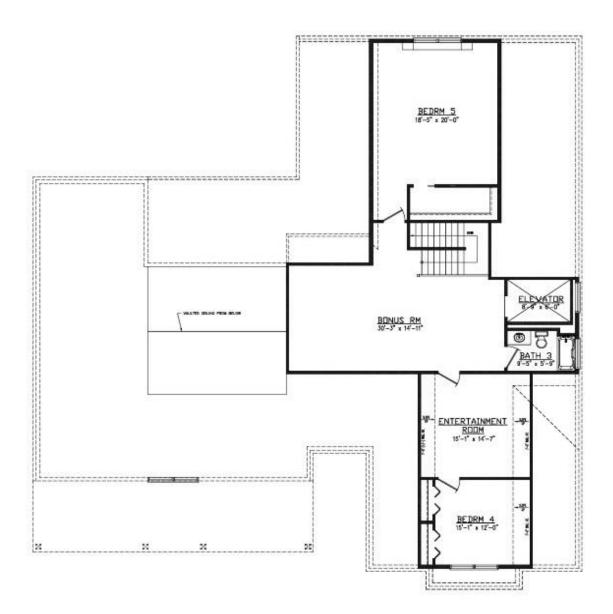

## PLAN # BDS - 19-11

|                                  |             |                                       | Page 1 |
|----------------------------------|-------------|---------------------------------------|--------|
|                                  | House Plan  | Specifications                        |        |
| Number of Bedrooms:              | 6           | Total Heated Square Foot:             | 7,528  |
| Number of Bathrooms:             | 4.5         | First Floor:                          | 2,759  |
| Number of Stories:               | 3           | Second Floor:                         | 1,445  |
| Garage:                          | 3 CAR       | Basement:                             | 3,324  |
| Style of House:                  | TRADITIONAL | Total Under Roof:                     | 9,866  |
| Exterior Finish:                 | SIDING      | Wall Structure:                       | 2x4*   |
| Extras:                          |             | *Changes available at additional cost |        |
| 2 CAR (DETATCHED) SCREENED PORCH |             | Foundation Type:                      | Slab*  |
|                                  |             | *Changes available at additional cost |        |