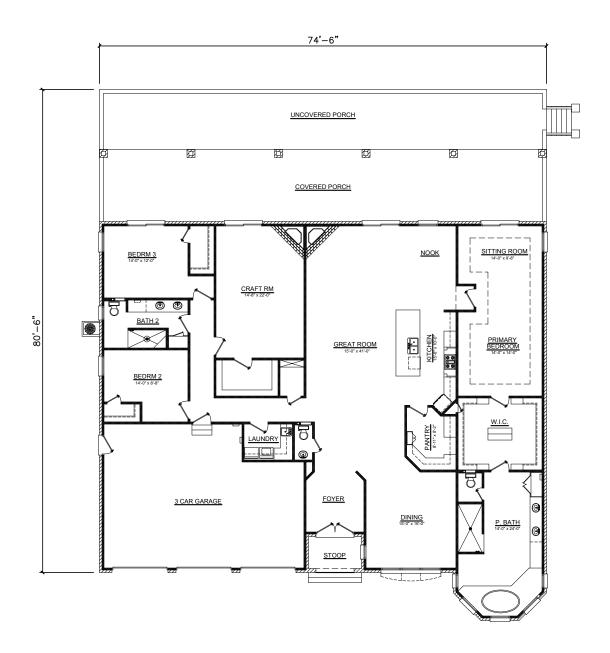

## PLAN # BDS 13-10

| HOUSE PLAN SPECIFICATIONS |             |                    |          |        | EXTRA DETAILS AND SPECIAL INFORMATION                               |
|---------------------------|-------------|--------------------|----------|--------|---------------------------------------------------------------------|
| BEDROOMS:                 | 3           | FIRST FLOOR:       |          | 3,626  | CDAST DOOM ICOLATED DRIMADY CHITE                                   |
| BATHS:                    | 2.5         | SECOND FLOOR:      |          | N/A    | CRAFT ROOM, ISOLATED PRIMARY SUITE, BREAKFAST NOOK, WALK-IN PANTRY. |
| STORIES :                 | 1           | BASEMENT:          |          | N/A    |                                                                     |
| GARAGE:                   | 3 car       | TOTAL HEATED SQFT: |          | 3,626  |                                                                     |
| FINISH:                   | BRICK       | TOTAL UNDER ROOF   |          | 5,356  |                                                                     |
| FOUNDATION:               | STONE       | OVERALL [          | DIMENSIC | DNS:   |                                                                     |
| WALL STRUCTURE:           | 2 X 4       |                    | WIDTH:   | 74'-6" |                                                                     |
| HOUSE STYLE:              | TRADITIONAL |                    | DEPTH:   | 80'-6" |                                                                     |

<sup>\*</sup> CHANGES TO WALL STRUCTURE, FOUNDATION TYPE, AND EXTERIOR ARE AVAILABLE AT AN ADDITIONAL COST