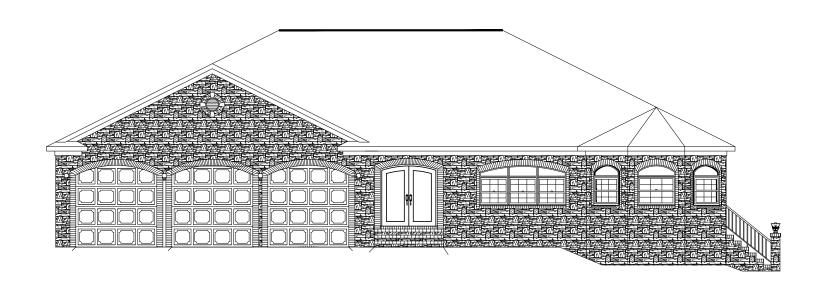

## PLAN # BDS 13-10

| HOUSE PLAN SPECIFICATIONS |             |                    |          |        | EXTRA DETAILS AND SPECIAL INFORMATION                               |
|---------------------------|-------------|--------------------|----------|--------|---------------------------------------------------------------------|
| BEDROOMS:                 | 3           | FIRST FLOOR:       |          | 3,626  | CDAST DOOM ICOLATED DRIMADY CHITE                                   |
| BATHS:                    | 2.5         | SECOND FLOOR:      |          | N/A    | CRAFT ROOM, ISOLATED PRIMARY SUITE, BREAKFAST NOOK, WALK-IN PANTRY. |
| STORIES :                 | 1           | BASEMENT:          |          | N/A    |                                                                     |
| GARAGE:                   | 3 car       | TOTAL HEATED SQFT: |          | 3,626  |                                                                     |
| FINISH:                   | BRICK       | TOTAL UNDER ROOF   |          | 5,356  |                                                                     |
| FOUNDATION:               | STONE       | OVERALL [          | DIMENSIC | DNS:   |                                                                     |
| WALL STRUCTURE:           | 2 X 4       |                    | WIDTH:   | 74'-6" |                                                                     |
| HOUSE STYLE:              | TRADITIONAL |                    | DEPTH:   | 80'-6" |                                                                     |

<sup>\*</sup> CHANGES TO WALL STRUCTURE, FOUNDATION TYPE, AND EXTERIOR ARE AVAILABLE AT AN ADDITIONAL COST