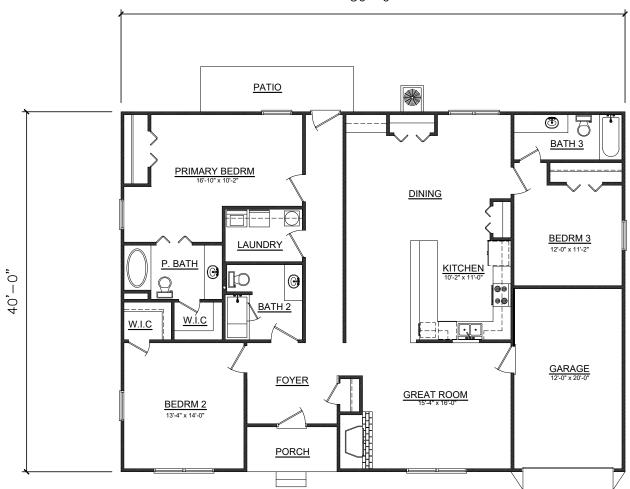

## PLAN # BDS 13-11

| HOUSE PLAN SPECIFICATIONS                                                                      |        |                    |          |        | EXTRA DETAILS AND SPECIAL INFORMATION                                 |
|------------------------------------------------------------------------------------------------|--------|--------------------|----------|--------|-----------------------------------------------------------------------|
| BEDROOMS:                                                                                      | 3      | FIRST FLOOR:       |          | 1,939  |                                                                       |
| BATHS:                                                                                         | 3      | SECOND FLOOR:      |          | N/A    | ISOLATED PRIMARY SUITE. OPEN FLOOR BETWEEN<br>GREAT ROOM AND KITCHEN. |
| STORIES :                                                                                      | 1      | BASEMENT:          |          | N/A    |                                                                       |
| GARAGE :                                                                                       | l car  | TOTAL HEATED SQFT: |          | 1,939  |                                                                       |
| FINISH:                                                                                        | SIDING | TOTAL UNDER ROOF   |          | 2,240  |                                                                       |
| FOUNDATION:                                                                                    | SLAB   | OVERALL [          | DIMENSIC | DNS:   |                                                                       |
| WALL STRUCTURE:                                                                                | 2 X 4  |                    | WIDTH:   | 56'-0" |                                                                       |
| HOUSE STYLE:                                                                                   | RANCH  |                    | DEPTH:   | 40'-0" |                                                                       |
| * CHANGES TO WALL STRUCTURE. FOUNDATION TYPE. AND EXTERIOR ARE AVAILABLE AT AN ADDITIONAL COST |        |                    |          |        |                                                                       |

## PLAN # BDS 13-11

56'-0"