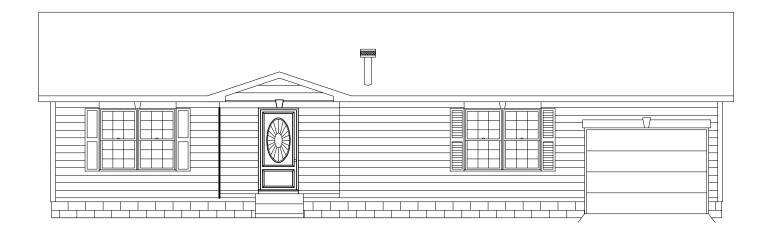

## PLAN # BDS 13-11

| HOUSE PLAN SPECIFICATIONS                                                                      |        |                    |          |        | EXTRA DETAILS AND SPECIAL INFORMATION                                 |
|------------------------------------------------------------------------------------------------|--------|--------------------|----------|--------|-----------------------------------------------------------------------|
| BEDROOMS:                                                                                      | 3      | FIRST FLOOR:       |          | 1,939  |                                                                       |
| BATHS:                                                                                         | 3      | SECOND FLOOR:      |          | N/A    | ISOLATED PRIMARY SUITE. OPEN FLOOR BETWEEN<br>GREAT ROOM AND KITCHEN. |
| STORIES :                                                                                      | 1      | BASEMENT:          |          | N/A    |                                                                       |
| GARAGE :                                                                                       | l car  | TOTAL HEATED SQFT: |          | 1,939  |                                                                       |
| FINISH:                                                                                        | SIDING | TOTAL UNDER ROOF   |          | 2,240  |                                                                       |
| FOUNDATION:                                                                                    | SLAB   | OVERALL [          | DIMENSIC | DNS:   |                                                                       |
| WALL STRUCTURE:                                                                                | 2 X 4  |                    | WIDTH:   | 56'-0" |                                                                       |
| HOUSE STYLE:                                                                                   | RANCH  |                    | DEPTH:   | 40'-0" |                                                                       |
| * CHANGES TO WALL STRUCTURE. FOUNDATION TYPE. AND EXTERIOR ARE AVAILABLE AT AN ADDITIONAL COST |        |                    |          |        |                                                                       |