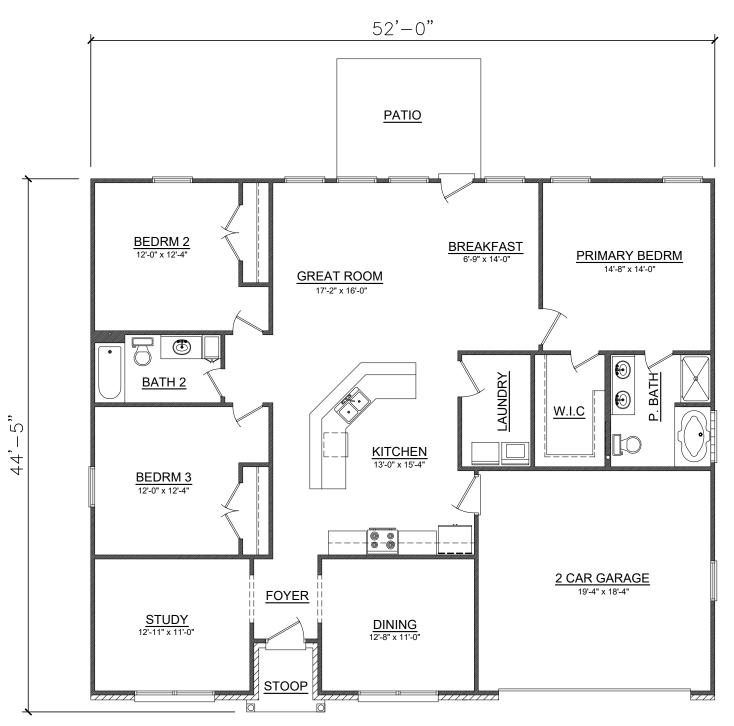

## PLAN # BDS 13-15

| HOUSE PLAN SPECIFICATIONS                                                                      |             |                    |          |        | EXTRA DETAILS AND SPECIAL INFORMATION        |
|------------------------------------------------------------------------------------------------|-------------|--------------------|----------|--------|----------------------------------------------|
| BEDROOMS:                                                                                      | 3           | FIRST FLOOR:       |          | 1,847  | ISOLATED PRIMARY SUITE, WITH A LARGE WALK-IN |
| BATHS:                                                                                         | 2           | SECOND FLOOR:      |          | N/A    | CLOSET. STUDY                                |
| STORIES :                                                                                      | 1           | BASEMENT:          |          | N/A    |                                              |
| GARAGE :                                                                                       | 2 car       | TOTAL HEATED SQFT: |          | 1,847  |                                              |
| FINISH:                                                                                        | BRICK       | TOTAL UNDER ROOF   |          | 2,262  |                                              |
| FOUNDATION:                                                                                    | SLAB        | OVERALL [          | DIMENSIC | DNS:   |                                              |
| WALL STRUCTURE:                                                                                | 2 X 4       |                    | WIDTH:   | 52'-0" |                                              |
| HOUSE STYLE:                                                                                   | TRADITIONAL |                    | DEPTH:   | 44'-5" |                                              |
| * CHANGES TO WALL STRUCTURE. FOUNDATION TYPE, AND EXTERIOR ARE AVAILABLE AT AN ADDITIONAL COST |             |                    |          |        |                                              |