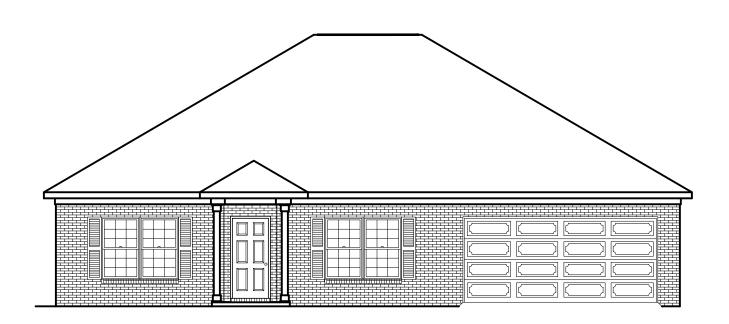

## PLAN # BDS 13-15

| HOUSE PLAN SPECIFICATIONS                                                                      |             |                    |          |        | EXTRA DETAILS AND SPECIAL INFORMATION        |
|------------------------------------------------------------------------------------------------|-------------|--------------------|----------|--------|----------------------------------------------|
| BEDROOMS:                                                                                      | 3           | FIRST FLOOR:       |          | 1,847  | ISOLATED PRIMARY SUITE, WITH A LARGE WALK-IN |
| BATHS:                                                                                         | 2           | SECOND FLOOR:      |          | N/A    | CLOSET. STUDY                                |
| STORIES :                                                                                      | 1           | BASEMENT:          |          | N/A    |                                              |
| GARAGE :                                                                                       | 2 car       | TOTAL HEATED SQFT: |          | 1,847  |                                              |
| FINISH:                                                                                        | BRICK       | TOTAL UNDER ROOF   |          | 2,262  |                                              |
| FOUNDATION:                                                                                    | SLAB        | OVERALL [          | DIMENSIC | DNS:   |                                              |
| WALL STRUCTURE:                                                                                | 2 X 4       |                    | WIDTH:   | 52'-0" |                                              |
| HOUSE STYLE:                                                                                   | TRADITIONAL |                    | DEPTH:   | 44'-5" |                                              |
| * CHANGES TO WALL STRUCTURE. FOUNDATION TYPE, AND EXTERIOR ARE AVAILABLE AT AN ADDITIONAL COST |             |                    |          |        |                                              |