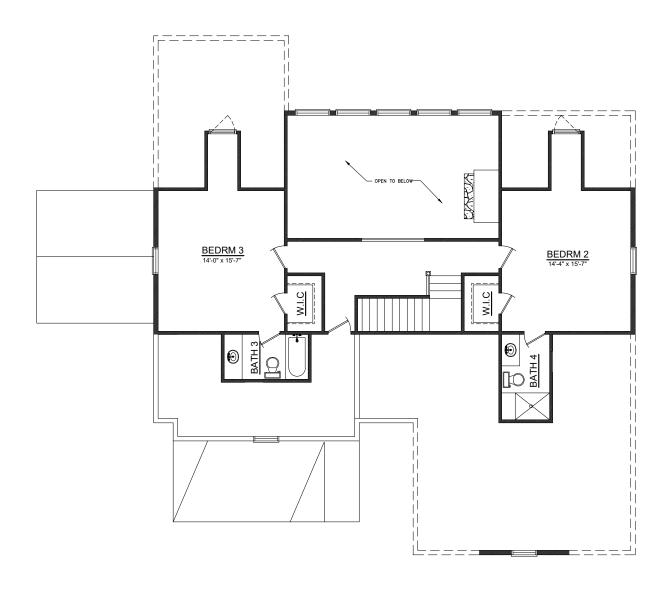

| HOUSE PLAN SPECIFICATIONS |             |                    |          |        | EXTRA DETAILS AND SPECIAL INFORMATION                                                                                 |
|---------------------------|-------------|--------------------|----------|--------|-----------------------------------------------------------------------------------------------------------------------|
| BEDROOMS:                 | 3           | FIRST FLOOR:       |          | 1,733  | ISOLATED PRIMARY SUITE, STUDY, COV. REAR DECK SCREENED-IN PORCH, BREAKFAST NOOK, LARGE REC. ROOM, SHOP, AND SAFE ROOM |
| BATHS:                    | 5           | SECOND FLOOR:      |          | 902    |                                                                                                                       |
| STORIES :                 | 3           | BASEMENT:          |          | 555    |                                                                                                                       |
| GARAGE:                   | 2 car       | TOTAL HEATED SQFT: |          | 3,190  |                                                                                                                       |
| FINISH:                   | SIDING      | TOTAL UNDER ROOF   |          | 4,505  |                                                                                                                       |
| FOUNDATION:               | SLAB        | OVERALL [          | DIMENSIC | DNS:   |                                                                                                                       |
| WALL STRUCTURE:           | 2 X 4       |                    | WIDTH:   | 70'-0" |                                                                                                                       |
| HOUSE STYLE:              | TRADITIONAL |                    | DEPTH:   | 65'-4" |                                                                                                                       |