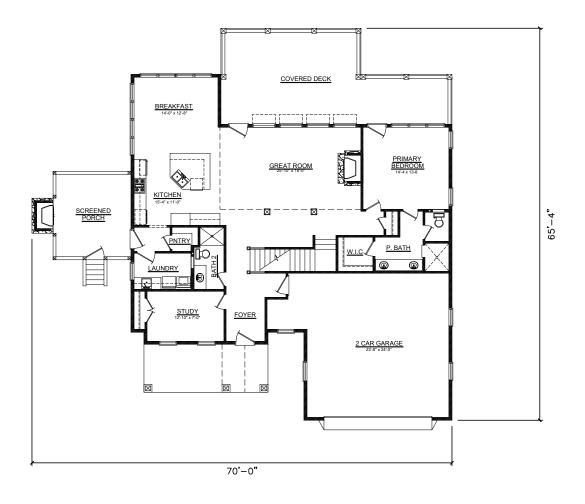

| HOUSE PLAN SPECIFICATIONS |             |                    |          |        | EXTRA DETAILS AND SPECIAL INFORMATION                                                                                 |
|---------------------------|-------------|--------------------|----------|--------|-----------------------------------------------------------------------------------------------------------------------|
| BEDROOMS:                 | 3           | FIRST FLOOR:       |          | 1,733  | ISOLATED PRIMARY SUITE, STUDY, COV. REAR DECK SCREENED-IN PORCH, BREAKFAST NOOK, LARGE REC. ROOM, SHOP, AND SAFE ROOM |
| BATHS:                    | 5           | SECOND FLOOR:      |          | 902    |                                                                                                                       |
| STORIES :                 | 3           | BASEMENT:          |          | 555    |                                                                                                                       |
| GARAGE:                   | 2 car       | TOTAL HEATED SQFT: |          | 3,190  |                                                                                                                       |
| FINISH:                   | SIDING      | TOTAL UNDER ROOF   |          | 4,505  |                                                                                                                       |
| FOUNDATION:               | SLAB        | OVERALL [          | DIMENSIC | DNS:   |                                                                                                                       |
| WALL STRUCTURE:           | 2 X 4       |                    | WIDTH:   | 70'-0" |                                                                                                                       |
| HOUSE STYLE:              | TRADITIONAL |                    | DEPTH:   | 65'-4" |                                                                                                                       |