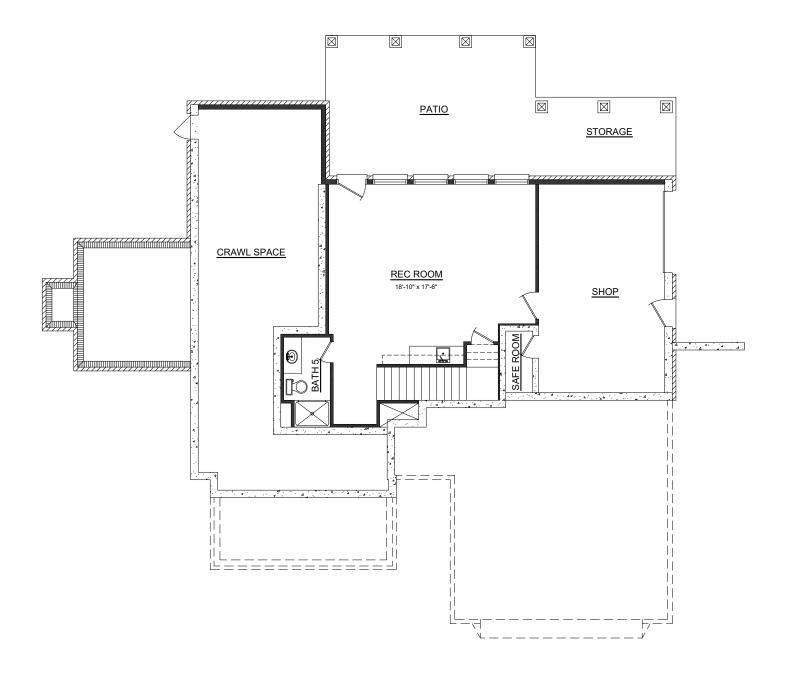

| HOUSE PLAN SPECIFICATIONS |             |                    |          |        | EXTRA DETAILS AND SPECIAL INFORMATION                                                                                 |
|---------------------------|-------------|--------------------|----------|--------|-----------------------------------------------------------------------------------------------------------------------|
| BEDROOMS:                 | 3           | FIRST FLOOR:       |          | 1,733  | ISOLATED PRIMARY SUITE, STUDY, COV. REAR DECK SCREENED-IN PORCH, BREAKFAST NOOK, LARGE REC. ROOM, SHOP, AND SAFE ROOM |
| BATHS:                    | 5           | SECOND FLOOR:      |          | 902    |                                                                                                                       |
| STORIES :                 | 3           | BASEMENT:          |          | 555    |                                                                                                                       |
| GARAGE:                   | 2 car       | TOTAL HEATED SQFT: |          | 3,190  |                                                                                                                       |
| FINISH:                   | SIDING      | TOTAL UNDER ROOF   |          | 4,505  |                                                                                                                       |
| FOUNDATION:               | SLAB        | OVERALL [          | DIMENSIC | DNS:   |                                                                                                                       |
| WALL STRUCTURE:           | 2 X 4       |                    | WIDTH:   | 70'-0" |                                                                                                                       |
| HOUSE STYLE:              | TRADITIONAL |                    | DEPTH:   | 65'-4" |                                                                                                                       |