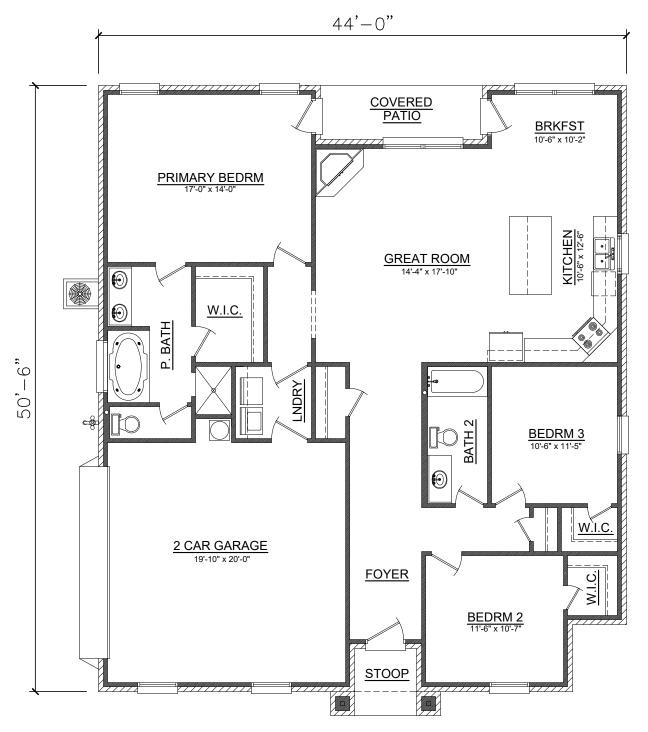

## PLAN # BDS 13-20

| HOUSE PLAN SPECIFICATIONS |       |                     |        |        | EXTRA DETAILS AND SPECIAL INFORMATION       |
|---------------------------|-------|---------------------|--------|--------|---------------------------------------------|
| BEDROOMS:                 | 3     | FIRST FLOOR:        |        | 1,679  | ISOLATED PRIMARY SUITE, SIDE ENTRY GARAGE   |
| BATHS:                    | 2     | SECOND FLOOR:       |        | N/A    | ISOLATED I NIVIARI SUITE, SIDE ENTRI GANAGE |
| STORIES :                 | 1     | BASEMENT:           |        | N/A    |                                             |
| GARAGE :                  | 2 car | TOTAL HEATED SQFT:  |        | 1,679  |                                             |
| FINISH:                   | BRICK | TOTAL UNDER ROOF    |        | 2,216  |                                             |
| FOUNDATION:               | SLAB  | OVERALL DIMENSIONS: |        |        |                                             |
| WALL STRUCTURE:           | 2 X 4 |                     | WIDTH: | 44'-0" |                                             |
| HOUSE STYLE:              | RANCH |                     | DEPTH: | 50'-6" |                                             |