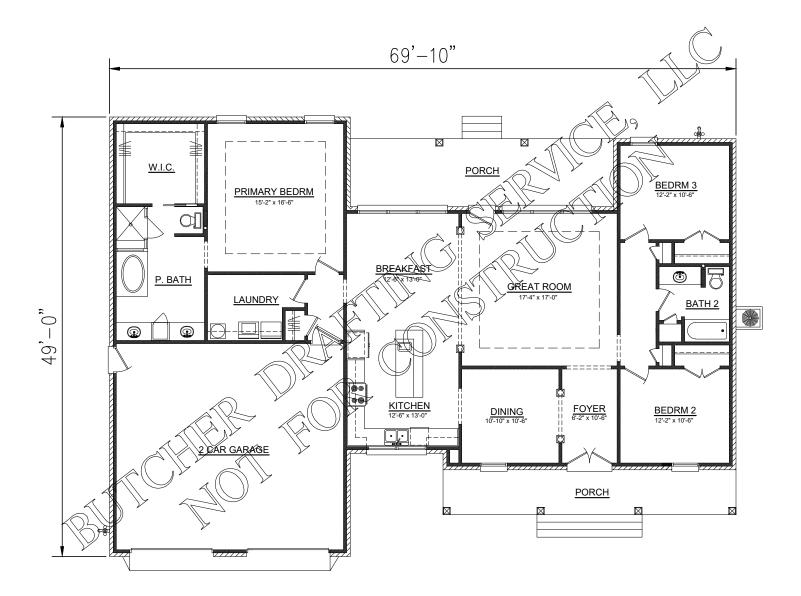

BDS 14-26

| HOUSE PLAN SPECIFICATIONS                                                                      |                  |                       |        |         | EXTRA DETAILS AND SPECIAL INFORMATION |
|------------------------------------------------------------------------------------------------|------------------|-----------------------|--------|---------|---------------------------------------|
| BEDROOMS:                                                                                      | 3                | FIRST FLOOR:          |        | 2,033   | ISOLATED PRIMARY SUITE,               |
| BATHS:                                                                                         | 2                | SECOND FLOOR:         |        | NA      | ISOLATED TRIVIART SUITE,              |
| STORIES :                                                                                      | 1                | BASEMENT:             |        | N/A     |                                       |
| GARAGE :                                                                                       | 2 car            | TOTAL HEATED SQFT:    |        | 2,033   |                                       |
| FINISH:                                                                                        | BRICK            | TOTAL UNDER ROOF      |        | 3,046   |                                       |
| FOUNDATION:                                                                                    | SLAB             | SLAB OVERALL DIMENSIC |        |         |                                       |
| WALL STRUCTURE:                                                                                | 2 X 4 WIE        |                       | WIDTH: | 69'-10" |                                       |
| HOUSE STYLE:                                                                                   | TRADITIONAL DEPT |                       | DEPTH: | 49'-0"  |                                       |
| * CHANGES TO WALL STRUCTURE, FOUNDATION TYPE, AND EXTERIOR ARE AVAILABLE AT AN ADDITIONAL COST |                  |                       |        |         |                                       |