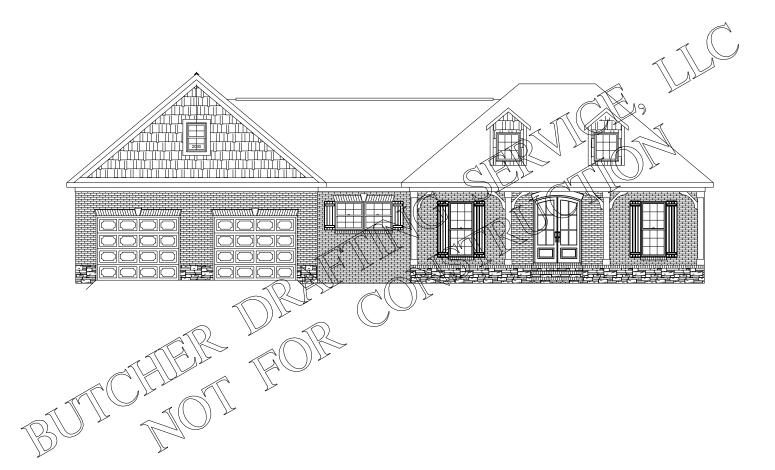

BDS 14-26

| HOUSE PLAN SPECIFICATIONS                                                                      |                  |                       |        |         | EXTRA DETAILS AND SPECIAL INFORMATION |
|------------------------------------------------------------------------------------------------|------------------|-----------------------|--------|---------|---------------------------------------|
| BEDROOMS:                                                                                      | 3                | FIRST FLOOR:          |        | 2,033   | ISOLATED PRIMARY SUITE,               |
| BATHS:                                                                                         | 2                | SECOND FLOOR:         |        | NA      | ISOLATED TRIVIART SUITE,              |
| STORIES :                                                                                      | 1                | BASEMENT:             |        | N/A     |                                       |
| GARAGE :                                                                                       | 2 car            | TOTAL HEATED SQFT:    |        | 2,033   |                                       |
| FINISH:                                                                                        | BRICK            | TOTAL UNDER ROOF      |        | 3,046   |                                       |
| FOUNDATION:                                                                                    | SLAB             | SLAB OVERALL DIMENSIC |        |         |                                       |
| WALL STRUCTURE:                                                                                | 2 X 4 WIE        |                       | WIDTH: | 69'-10" |                                       |
| HOUSE STYLE:                                                                                   | TRADITIONAL DEPT |                       | DEPTH: | 49'-0"  |                                       |
| * CHANGES TO WALL STRUCTURE, FOUNDATION TYPE, AND EXTERIOR ARE AVAILABLE AT AN ADDITIONAL COST |                  |                       |        |         |                                       |