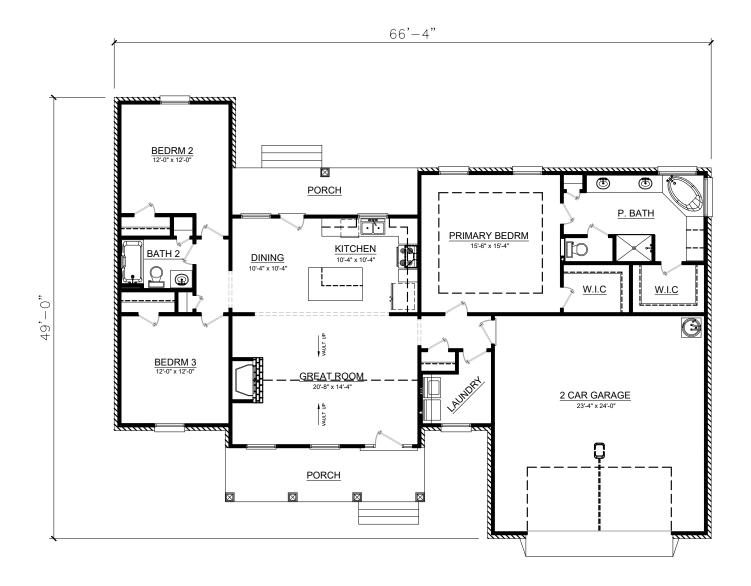

# PLAN # BDS 17-142

| HOUSE PLAN SPECIFICATIONS                                                                      |           |                    |            |        | EXTRA DETAILS AND SPECIAL INFORMATION          |  |
|------------------------------------------------------------------------------------------------|-----------|--------------------|------------|--------|------------------------------------------------|--|
| BEDROOMS:                                                                                      | 3         | FIRST FLOOR        | <u>.</u> : | 1,667  | ISOLATED PRIMARY SUITE, HIS AND HERS CLOSETS , |  |
| BATHS:                                                                                         | 2         | SECOND FLOOR:      |            | N/A    | 2 CAR FRONT ENTRY GARAGE.                      |  |
| STORIES :                                                                                      |           | BASEMENT:          |            | N/A    |                                                |  |
| GARAGE :                                                                                       | 2 car     | TOTAL HEATED SQFT: |            | 1,667  |                                                |  |
| FINISH:                                                                                        | BRICK     | TOTAL UNDER ROOF   |            | 2,513  |                                                |  |
| FOUNDATION:                                                                                    | SLAB      | OVERALL            | DIMENSI    | DNS:   |                                                |  |
| WALL STRUCTURE:                                                                                | 2 X 4     |                    | WIDTH:     | 66'-4" |                                                |  |
| HOUSE STYLE:                                                                                   | CRAFTSMAN |                    | DEPTH:     | 49'-0" |                                                |  |
| * CHANGES TO WALL STRUCTURE, FOUNDATION TYPE, AND EXTERIOR ARE AVAILABLE AT AN ADDITIONAL COST |           |                    |            |        |                                                |  |

## PLAN # BDS 17-142