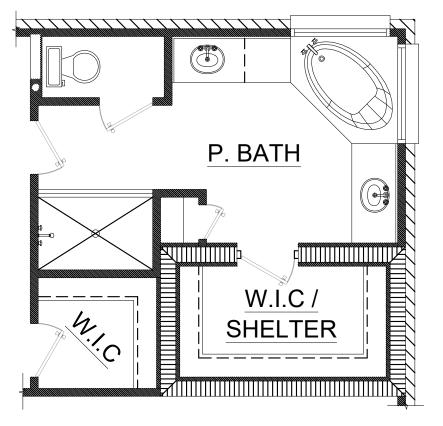

### PRIMARY SUITE OPTION

BUTCHER DRAFTING SERVICE, LLC

316 CAHILL DRIVE HUNTSVILLE, AL. 35811 1-256-890-8795

ALL DRAWINGS ARE COPYRIGHT OF BUTCHER DRAFTING SERVICE, LLC ©