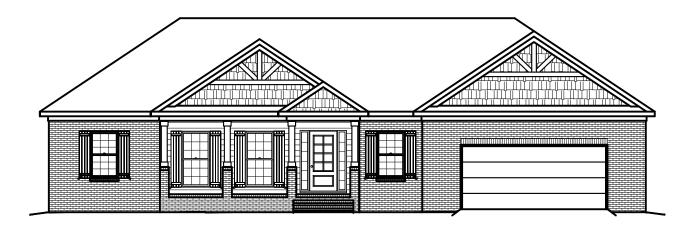

# PLAN # BDS 17-142

| HOUSE PLAN SPECIFICATIONS                                                                      |           |                    |            |        | EXTRA DETAILS AND SPECIAL INFORMATION          |  |
|------------------------------------------------------------------------------------------------|-----------|--------------------|------------|--------|------------------------------------------------|--|
| BEDROOMS:                                                                                      | 3         | FIRST FLOOR        | <u>.</u> : | 1,667  | ISOLATED PRIMARY SUITE, HIS AND HERS CLOSETS , |  |
| BATHS:                                                                                         | 2         | SECOND FLOOR:      |            | N/A    | 2 CAR FRONT ENTRY GARAGE.                      |  |
| STORIES :                                                                                      |           | BASEMENT:          |            | N/A    |                                                |  |
| GARAGE :                                                                                       | 2 car     | TOTAL HEATED SQFT: |            | 1,667  |                                                |  |
| FINISH:                                                                                        | BRICK     | TOTAL UNDER ROOF   |            | 2,513  |                                                |  |
| FOUNDATION:                                                                                    | SLAB      | OVERALL            | DIMENSI    | DNS:   |                                                |  |
| WALL STRUCTURE:                                                                                | 2 X 4     |                    | WIDTH:     | 66'-4" |                                                |  |
| HOUSE STYLE:                                                                                   | CRAFTSMAN |                    | DEPTH:     | 49'-0" |                                                |  |
| * CHANGES TO WALL STRUCTURE, FOUNDATION TYPE, AND EXTERIOR ARE AVAILABLE AT AN ADDITIONAL COST |           |                    |            |        |                                                |  |