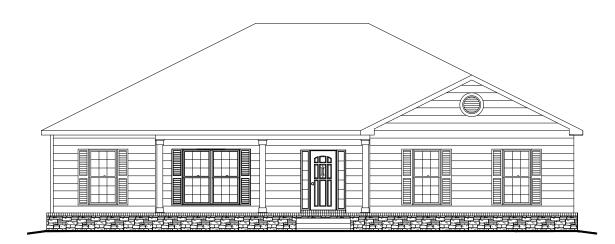

## PLAN # BDS 14-70

| HOUSE PLAN SPECIFICATIONS |           |                    |                |        | EXTRA DETAILS AND SPECIAL INFORMATION        |
|---------------------------|-----------|--------------------|----------------|--------|----------------------------------------------|
| BEDROOMS:                 | 3         | FIRST FLOOR        | .:             | 1,561  | STORM SHELTER, BRICK SKIRT, OPEN FLOOR PLAN, |
| BATHS:                    | 2         | SECOND FLC         | DND FLOOR: N/A |        | SMALL STARTER HOME.                          |
| STORIES :                 |           | BASEMENT:          |                | N/A    |                                              |
| GARAGE :                  | 2 car     | TOTAL HEATED SQFT: |                | 1,561  |                                              |
| FINISH:                   | VARIES    | TOTAL UNDER ROOF   |                | 2,810  |                                              |
| FOUNDATION:               | SLAB      | OVERALL            | DIMENSI        | DNS:   |                                              |
| WALL STRUCTURE:           | 2 X 4     |                    | WIDTH:         | 59'-0" |                                              |
| HOUSE STYLE:              | CRAFTSMAN |                    | DEPTH:         | 52'-0" |                                              |