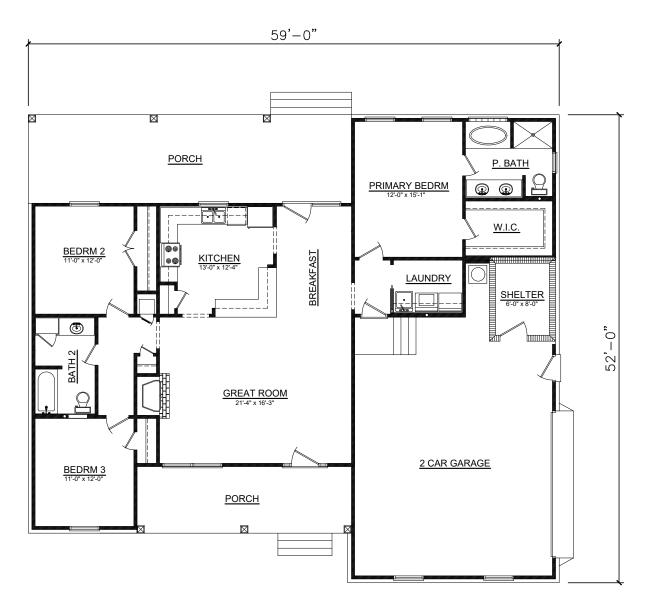

## PLAN # BDS 14-70

| HOUSE PLAN SPECIFICATIONS |           |                    |                |        | EXTRA DETAILS AND SPECIAL INFORMATION        |
|---------------------------|-----------|--------------------|----------------|--------|----------------------------------------------|
| BEDROOMS:                 | 3         | FIRST FLOOR        | .:             | 1,561  | STORM SHELTER, BRICK SKIRT, OPEN FLOOR PLAN, |
| BATHS:                    | 2         | SECOND FLC         | DND FLOOR: N/A |        | SMALL STARTER HOME.                          |
| STORIES :                 |           | BASEMENT:          |                | N/A    |                                              |
| GARAGE :                  | 2 car     | TOTAL HEATED SQFT: |                | 1,561  |                                              |
| FINISH:                   | VARIES    | TOTAL UNDER ROOF   |                | 2,810  |                                              |
| FOUNDATION:               | SLAB      | OVERALL            | DIMENSI        | DNS:   |                                              |
| WALL STRUCTURE:           | 2 X 4     |                    | WIDTH:         | 59'-0" |                                              |
| HOUSE STYLE:              | CRAFTSMAN |                    | DEPTH:         | 52'-0" |                                              |