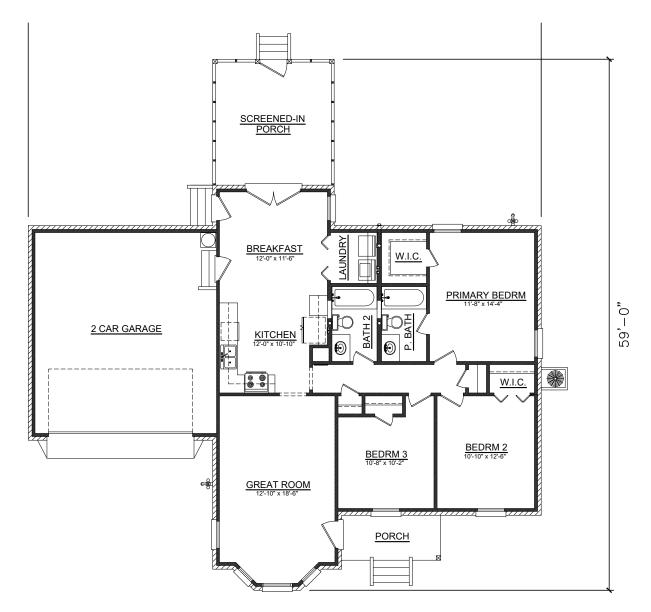

## PLAN # BDS 14-73

| HOUSE PLAN SPECIFICATIONS                                                                      |          |                    |         |        | EXTRA DETAILS AND SPECIAL INFORMATION |
|------------------------------------------------------------------------------------------------|----------|--------------------|---------|--------|---------------------------------------|
| BEDROOMS:                                                                                      | 3        | FIRST FLOOR:       |         | 328, ا | SCREENED-IN PORCH                     |
| BATHS:                                                                                         | 2        | SECOND FLOOR:      |         | N/A    | SCREENED-IN FORCIT                    |
| STORIES :                                                                                      |          | BASEMENT:          |         | N/A    |                                       |
| GARAGE :                                                                                       | 2 car    | TOTAL HEATED SQFT: |         | 1,328  |                                       |
| FINISH:                                                                                        | VARIES   | TOTAL UNDER ROOF   |         | 2,171  |                                       |
| FOUNDATION:                                                                                    | SLAB     | OVERALL            | DIMENSI | DNS:   |                                       |
| WALL STRUCTURE:                                                                                | 2 X 4    |                    | WIDTH:  | 57'-0" |                                       |
| HOUSE STYLE:                                                                                   | MOUNTAIN |                    | DEPTH:  | 59'-0" |                                       |
| * CHANGES TO WALL STRUCTURE. FOUNDATION TYPE, AND EXTERIOR ARE AVAILABLE AT AN ADDITIONAL COST |          |                    |         |        |                                       |