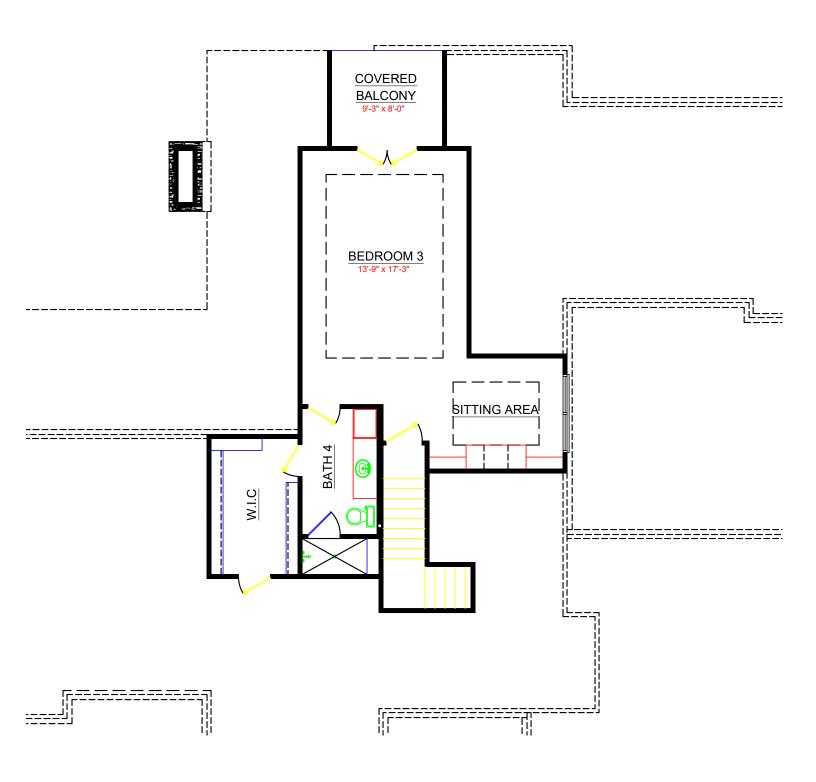

## PLAN # BDS 19-44

| HOUSE PLAN SPECIFICATIONS |             |                    |          |        | EXTRA DETAILS AND SPECIAL INFORMATION                            |  |
|---------------------------|-------------|--------------------|----------|--------|------------------------------------------------------------------|--|
| BEDROOMS:                 | 3           | FIRST FLOOR        |          | 3,951  | ISOLATED PRIMARY SUITE, EACH SLEEPING AREA                       |  |
| BATHS:                    | 5           | SECOND FLC         | OR:      | 627    | HAS ITS OWN SUITE, OFFICE, PANTRY,2 CAR REAR                     |  |
| STORIES :                 | 2           | BASEMENT:          |          | N/A    | GARAGE, 2 CAR SIDE ENTRY GARAGE, BILLIARD<br>ROOM, EXERCISE ROOM |  |
| GARAGE :                  | 4 car       | TOTAL HEATED SQFT: |          | 4,578  |                                                                  |  |
| FINISH:                   | VARIES      | TOTAL UNDER ROOF   |          | 7,101  |                                                                  |  |
| FOUNDATION:               | SLAB        | OVERALL            | DIMENSIO | DNS:   |                                                                  |  |
| WALL STRUCTURE:           | 2 X 4       |                    | WIDTH:   | 46'-8" |                                                                  |  |
| HOUSE STYLE:              | TRADITIONAL |                    | DEPTH:   | 72'-4" |                                                                  |  |

\* CHANGES TO WALL STRUCTURE, FOUNDATION TYPE, AND EXTERIOR ARE AVAILABLE AT AN ADDITIONAL COST