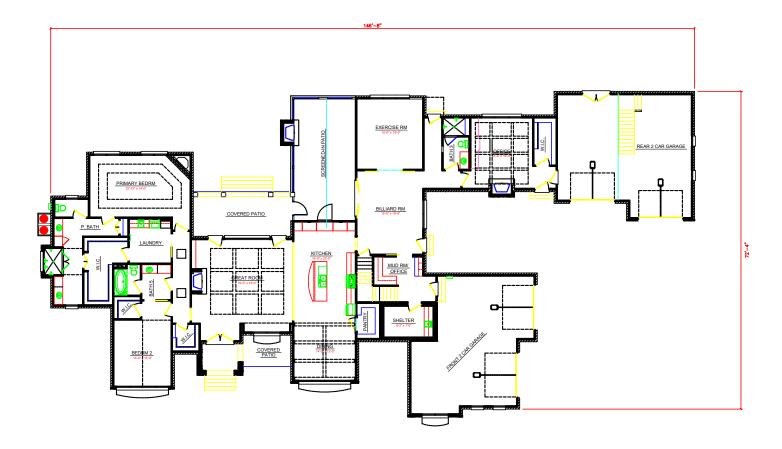

## PLAN # BDS 19-44

| HOUSE PLAN SPECIFICATIONS |             |                    |          |        | EXTRA DETAILS AND SPECIAL INFORMATION                            |  |
|---------------------------|-------------|--------------------|----------|--------|------------------------------------------------------------------|--|
| BEDROOMS:                 | 3           | FIRST FLOOR        |          | 3,951  | ISOLATED PRIMARY SUITE, EACH SLEEPING AREA                       |  |
| BATHS:                    | 5           | SECOND FLC         | OR:      | 627    | HAS ITS OWN SUITE, OFFICE, PANTRY,2 CAR REAR                     |  |
| STORIES :                 | 2           | BASEMENT:          |          | N/A    | GARAGE, 2 CAR SIDE ENTRY GARAGE, BILLIARD<br>ROOM, EXERCISE ROOM |  |
| GARAGE :                  | 4 car       | TOTAL HEATED SQFT: |          | 4,578  |                                                                  |  |
| FINISH:                   | VARIES      | TOTAL UNDER ROOF   |          | 7,101  |                                                                  |  |
| FOUNDATION:               | SLAB        | OVERALL            | DIMENSIO | DNS:   |                                                                  |  |
| WALL STRUCTURE:           | 2 X 4       |                    | WIDTH:   | 46'-8" |                                                                  |  |
| HOUSE STYLE:              | TRADITIONAL |                    | DEPTH:   | 72'-4" |                                                                  |  |

\* CHANGES TO WALL STRUCTURE, FOUNDATION TYPE, AND EXTERIOR ARE AVAILABLE AT AN ADDITIONAL COST