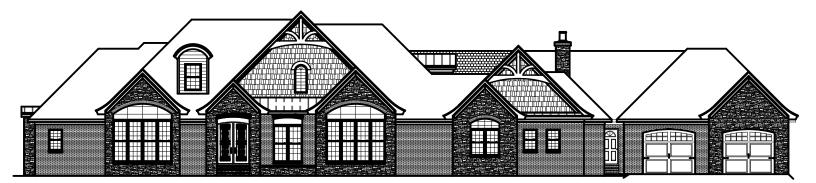

## PLAN # BDS 19-44

| HOUSE PLAN SPECIFICATIONS |             |                    |          |        | EXTRA DETAILS AND SPECIAL INFORMATION                            |  |
|---------------------------|-------------|--------------------|----------|--------|------------------------------------------------------------------|--|
| BEDROOMS:                 | 3           | FIRST FLOOR        |          | 3,951  | ISOLATED PRIMARY SUITE, EACH SLEEPING AREA                       |  |
| BATHS:                    | 5           | SECOND FLC         | OR:      | 627    | HAS ITS OWN SUITE, OFFICE, PANTRY,2 CAR REAR                     |  |
| STORIES :                 | 2           | BASEMENT:          |          | N/A    | GARAGE, 2 CAR SIDE ENTRY GARAGE, BILLIARD<br>ROOM, EXERCISE ROOM |  |
| GARAGE :                  | 4 car       | TOTAL HEATED SQFT: |          | 4,578  |                                                                  |  |
| FINISH:                   | VARIES      | TOTAL UNDER ROOF   |          | 7,101  |                                                                  |  |
| FOUNDATION:               | SLAB        | OVERALL            | DIMENSIO | DNS:   |                                                                  |  |
| WALL STRUCTURE:           | 2 X 4       |                    | WIDTH:   | 46'-8" |                                                                  |  |
| HOUSE STYLE:              | TRADITIONAL |                    | DEPTH:   | 72'-4" |                                                                  |  |

\* CHANGES TO WALL STRUCTURE, FOUNDATION TYPE, AND EXTERIOR ARE AVAILABLE AT AN ADDITIONAL COST