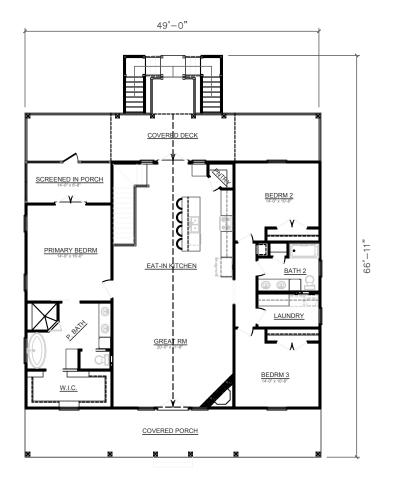

# PLAN # BDS 20-15

| ISOLATED PRIMARY SUITE, SCREENED IN PORCH,<br>COVERED PORCH AND PATIO, DOWNSTAIRS |
|-----------------------------------------------------------------------------------|
| COVERED PORCH AND PATIO, DOWNSTAIRS                                               |
| COVERED PORCH AND PATIO, DOWNSTAIRS                                               |
| PLAYROOM, UNHEATED STORAGE                                                        |
|                                                                                   |
|                                                                                   |
|                                                                                   |
|                                                                                   |
|                                                                                   |
|                                                                                   |