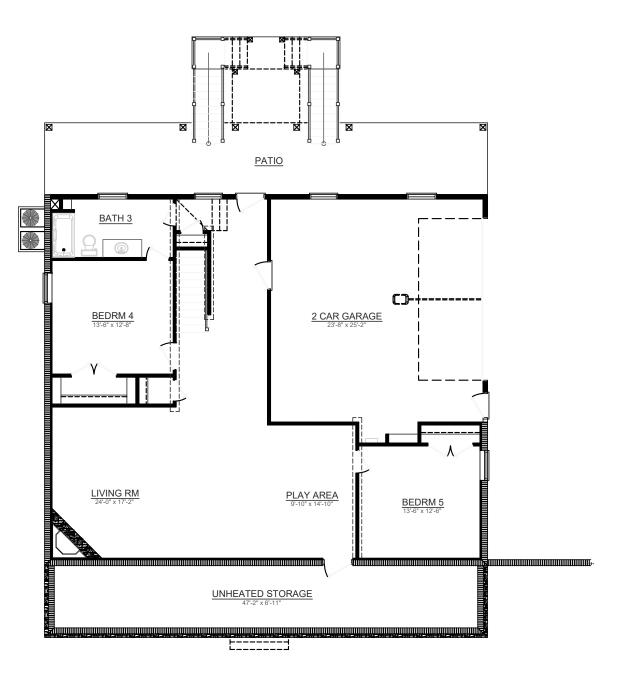

# PLAN # BDS 20-15

| ISOLATED PRIMARY SUITE, SCREENED IN PORCH,<br>COVERED PORCH AND PATIO, DOWNSTAIRS |
|-----------------------------------------------------------------------------------|
| COVERED PORCH AND PATIO, DOWNSTAIRS                                               |
| COVERED PORCH AND PATIO, DOWNSTAIRS                                               |
| PLAYROOM, UNHEATED STORAGE                                                        |
|                                                                                   |
|                                                                                   |
|                                                                                   |
|                                                                                   |
|                                                                                   |
|                                                                                   |