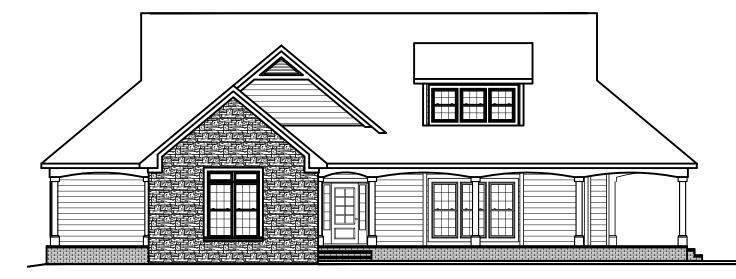

## PLAN # BDS 20-207

| HOUSE PLAN SPECIFICATIONS |                         |                    |            |                | EXTRA DETAILS AND SPECIAL INFORMATION                  |
|---------------------------|-------------------------|--------------------|------------|----------------|--------------------------------------------------------|
| BEDROOMS:                 | 5                       | FIRST FLOOR:       |            | 2,195          | ISOLATED PRIMARY SUITE, LARGE ENTRY FOYER,             |
| BATHS:                    | ١.5                     | SECOND FLOOR:      |            | N/A            | EAT-IN KITCHEN, COVERED AND UNCOVERED DECK<br>SECTIONS |
| STORIES :                 |                         | BASEMENT:          |            | N/A            |                                                        |
| GARAGE :                  | 2 car                   | TOTAL HEATED SQFT: |            | 2,195          |                                                        |
| FINISH:                   | VARIES                  | TOTAL UNDER ROOF   |            | 3,255          |                                                        |
| FOUNDATION:               | CRAWL                   | OVERALL            | DIMENSI    | DNS:           |                                                        |
| WALL STRUCTURE:           | 2 X 4 WI                |                    | WIDTH:     | 71'-2"         |                                                        |
| HOUSE STYLE:              | MODERN FARMHOUSE DEPTH: |                    |            | 49'-5"         |                                                        |
| *                         | CHANGES -               | TO WALL STRUCTUR   | RE, FOUNDA | ATION TYPE, AI | ND EXTERIOR ARE AVAILABLE AT AN ADDITIONAL COST        |