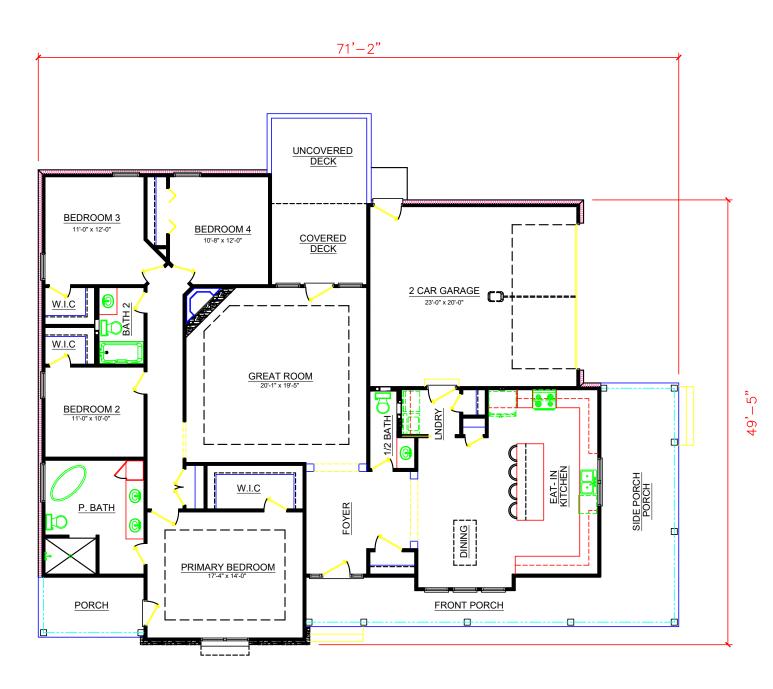

## PLAN # BDS 20-207

| HOUSE PLAN SPECIFICATIONS |                         |                    |            |                | EXTRA DETAILS AND SPECIAL INFORMATION                  |
|---------------------------|-------------------------|--------------------|------------|----------------|--------------------------------------------------------|
| BEDROOMS:                 | 5                       | FIRST FLOOR:       |            | 2,195          | ISOLATED PRIMARY SUITE, LARGE ENTRY FOYER,             |
| BATHS:                    | ١.5                     | SECOND FLOOR:      |            | N/A            | EAT-IN KITCHEN, COVERED AND UNCOVERED DECK<br>SECTIONS |
| STORIES :                 |                         | BASEMENT:          |            | N/A            |                                                        |
| GARAGE :                  | 2 car                   | TOTAL HEATED SQFT: |            | 2,195          |                                                        |
| FINISH:                   | VARIES                  | TOTAL UNDER ROOF   |            | 3,255          |                                                        |
| FOUNDATION:               | CRAWL                   | OVERALL            | DIMENSI    | DNS:           |                                                        |
| WALL STRUCTURE:           | 2 X 4 WI                |                    | WIDTH:     | 71'-2"         |                                                        |
| HOUSE STYLE:              | MODERN FARMHOUSE DEPTH: |                    |            | 49'-5"         |                                                        |
| *                         | CHANGES -               | TO WALL STRUCTUR   | RE, FOUNDA | ATION TYPE, AI | ND EXTERIOR ARE AVAILABLE AT AN ADDITIONAL COST        |