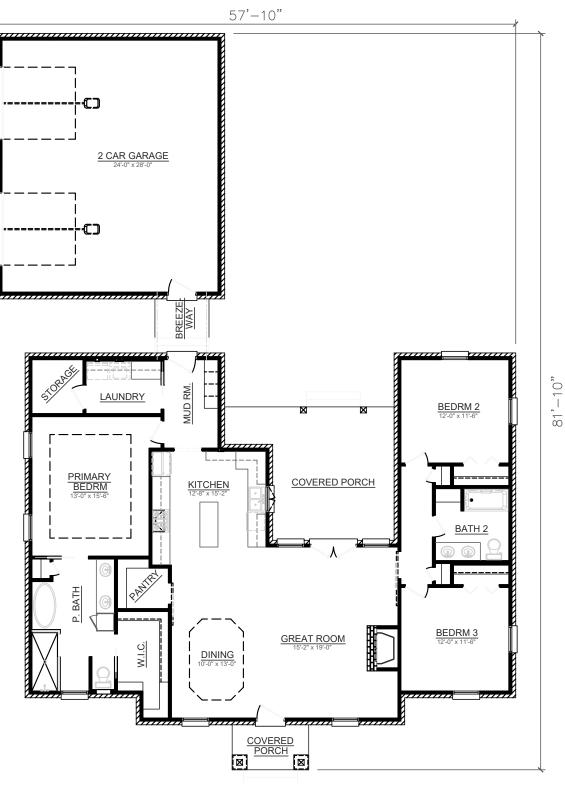

PLAN # BDS 20-22

| HOUSE PLAN SPECIFICATIONS                                                                      |                |                        |        |         | EXTRA DETAILS AND SPECIAL INFORMATION       |
|------------------------------------------------------------------------------------------------|----------------|------------------------|--------|---------|---------------------------------------------|
| BEDROOMS:                                                                                      | 3              | FIRST FLOOR:           |        | 1,844   | OPEN CONCEPT, ISOLATED PRIMARY SUITE, LARGE |
| BATHS:                                                                                         | 2              | SECOND FLOOR:          |        | N/A     | PANTRY                                      |
| STORIES :                                                                                      | 1              | BASEMENT:              |        | N/A     |                                             |
| GARAGE :                                                                                       | 2 car          | TOTAL HEATED SQFT:     |        | 1,844   |                                             |
| FINISH:                                                                                        | VARIES         | TOTAL UNDER ROOF       |        | 2,897   |                                             |
| FOUNDATION:                                                                                    | CRAWL          | CRAWL OVERALL DIMENSIO |        |         |                                             |
| WALL STRUCTURE:                                                                                | 2 X 4          |                        | WIDTH: | 57'-10" |                                             |
| HOUSE STYLE:                                                                                   | FRENCH COUNTRY |                        | DEPTH: | 81'-10" |                                             |
| * CHANGES TO WALL STRUCTURE, FOUNDATION TYPE, AND EXTERIOR ARE AVAILABLE AT AN ADDITIONAL COST |                |                        |        |         |                                             |