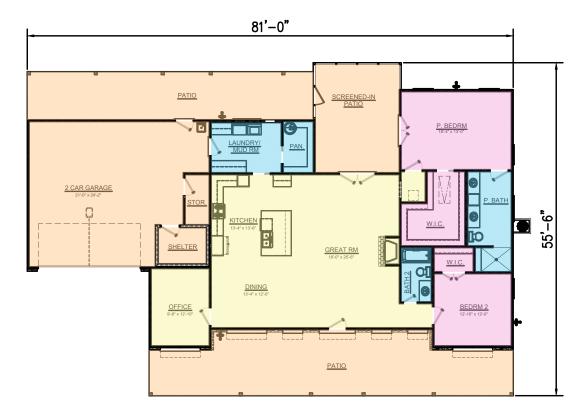

## PLAN # BDS 20-58

| HOUSE PLAN SPECIFICATIONS                                                                      |           |                    |         |        | EXTRA DETAILS AND SPECIAL INFORMATION       |  |
|------------------------------------------------------------------------------------------------|-----------|--------------------|---------|--------|---------------------------------------------|--|
| BEDROOMS:                                                                                      | 2         | FIRST FLOOR        | 2:      | 1,931  | OFFICE, SCREEN-IN PATIO, SHELTER, STORAGE , |  |
| BATHS:                                                                                         | 2         | SECOND FLOOR:      |         | N/A    | 2 CAR FRONT ENTRY GARAGE.                   |  |
| STORIES :                                                                                      | 1         | BASEMENT:          |         | N/A    |                                             |  |
| GARAGE :                                                                                       | 2 car     | TOTAL HEATED SQFT: |         | 1,931  |                                             |  |
| FINISH:                                                                                        | VARIES    | TOTAL UNDER ROOF   |         | 3,917  |                                             |  |
| FOUNDATION:                                                                                    | SLAB      | OVERALL            | DIMENSI | DNS:   |                                             |  |
| WALL STRUCTURE:                                                                                | 2 X 4     |                    | WIDTH:  | 81'-0" |                                             |  |
| HOUSE STYLE:                                                                                   | CRAFTSMAN |                    | DEPTH:  | 55'-6" |                                             |  |
| * CHANGES TO WALL STRUCTURE, FOUNDATION TYPE, AND EXTERIOR ARE AVAILABLE AT AN ADDITIONAL COST |           |                    |         |        |                                             |  |