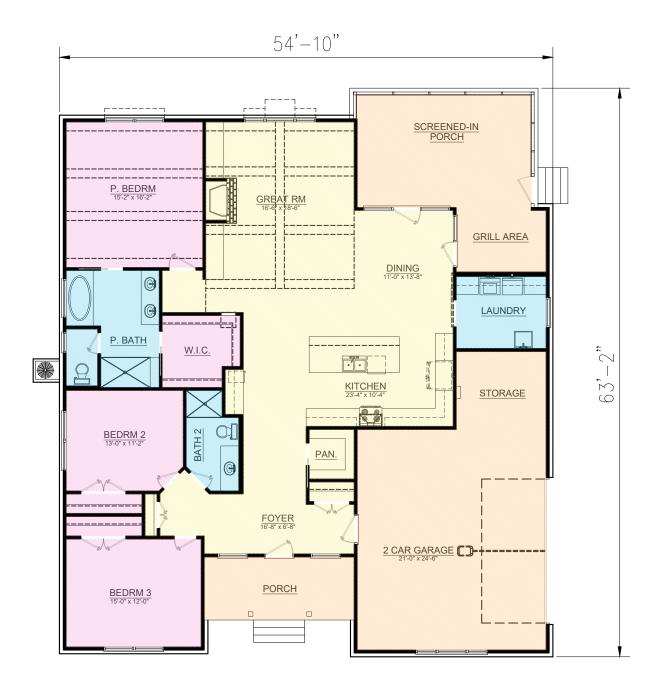

## PLAN # BDS 20-112

| HOUSE PLAN SPECIFICATIONS                                                                      |           |                    |            |         | EXTRA DETAILS AND SPECIAL INFORMATION                                        |
|------------------------------------------------------------------------------------------------|-----------|--------------------|------------|---------|------------------------------------------------------------------------------|
| BEDROOMS:                                                                                      | 3         | FIRST FLOOR        | RST FLOOR: |         | ISOLATED PRIMARY SUITE, OPEN CONCEPT FLOOR<br>PLAN, 2 CAR SIDE ENTRY GARAGE. |
| BATHS:                                                                                         | 2         | SECOND FLOOR:      |            | N/A     |                                                                              |
| STORIES :                                                                                      | I         | BASEMENT:          |            | N/A     |                                                                              |
| GARAGE :                                                                                       | 2 car     | TOTAL HEATED SQFT: |            | 2,114   |                                                                              |
| FINISH:                                                                                        | VARIES    | TOTAL UNDER ROOF   |            | 3,182   |                                                                              |
| FOUNDATION:                                                                                    | SLAB      | OVERALL            | DIMENSI    | DNS:    |                                                                              |
| WALL STRUCTURE:                                                                                | 2 X 4     |                    | WIDTH:     | 54'-10" |                                                                              |
| HOUSE STYLE:                                                                                   | FARMHOUSE |                    | DEPTH:     | 63'-2"  |                                                                              |
| * CHANGES TO WALL STRUCTURE, FOUNDATION TYPE, AND EXTERIOR ARE AVAILABLE AT AN ADDITIONAL COST |           |                    |            |         |                                                                              |

## PLAN # BDS 20-112