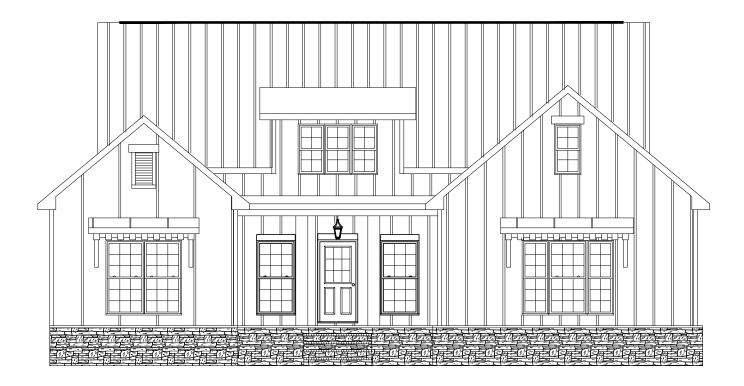

## PLAN # BDS 20-112

| HOUSE PLAN SPECIFICATIONS                                                                      |           |                    |            |         | EXTRA DETAILS AND SPECIAL INFORMATION                                        |
|------------------------------------------------------------------------------------------------|-----------|--------------------|------------|---------|------------------------------------------------------------------------------|
| BEDROOMS:                                                                                      | 3         | FIRST FLOOR        | RST FLOOR: |         | ISOLATED PRIMARY SUITE, OPEN CONCEPT FLOOR<br>PLAN, 2 CAR SIDE ENTRY GARAGE. |
| BATHS:                                                                                         | 2         | SECOND FLOOR:      |            | N/A     |                                                                              |
| STORIES :                                                                                      | I         | BASEMENT:          |            | N/A     |                                                                              |
| GARAGE :                                                                                       | 2 car     | TOTAL HEATED SQFT: |            | 2,114   |                                                                              |
| FINISH:                                                                                        | VARIES    | TOTAL UNDER ROOF   |            | 3,182   |                                                                              |
| FOUNDATION:                                                                                    | SLAB      | OVERALL            | DIMENSI    | DNS:    |                                                                              |
| WALL STRUCTURE:                                                                                | 2 X 4     |                    | WIDTH:     | 54'-10" |                                                                              |
| HOUSE STYLE:                                                                                   | FARMHOUSE |                    | DEPTH:     | 63'-2"  |                                                                              |
| * CHANGES TO WALL STRUCTURE, FOUNDATION TYPE, AND EXTERIOR ARE AVAILABLE AT AN ADDITIONAL COST |           |                    |            |         |                                                                              |

## PLAN # BDS 20-112