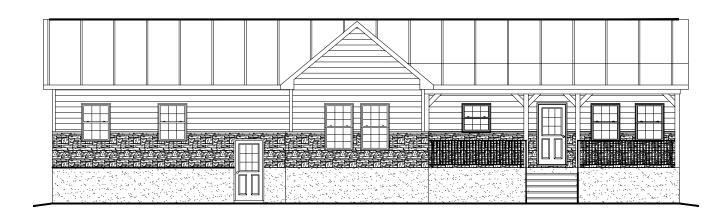

## PLAN # BDS 20-136

| HOUSE PLAN SPECIFICATIONS |                |                    |            |        | EXTRA DETAILS AND SPECIAL INFORMATION                                              |  |
|---------------------------|----------------|--------------------|------------|--------|------------------------------------------------------------------------------------|--|
| BEDROOMS:                 | 2              | FIRST FLOOR        | <b>:</b> : | 1,542  | ISALATED PRIMARY BEDRM, OPEN CONCEPT,<br>SCREENED IN PORCH, 2 CAR FRONT SIDE ENTRY |  |
| BATHS:                    | 2              | SECOND FLC         | OR:        | N/A    |                                                                                    |  |
| STORIES :                 | 1              | BASEMENT:          |            | N/A    |                                                                                    |  |
| GARAGE :                  | 2 car          | TOTAL HEATED SQFT: |            | 1,542  |                                                                                    |  |
| FINISH:                   | VARIES         | TOTAL UNDER ROOF   |            | 2,611  |                                                                                    |  |
| FOUNDATION:               | CRAWL          | OVERALL            | . DIMENSIO | DNS:   |                                                                                    |  |
| WALL STRUCTURE:           | 2 X 6          |                    | WIDTH:     | 70'-1" |                                                                                    |  |
| HOUSE STYLE:              | MODERN RANCHER |                    | DEPTH:     | 59'-9" |                                                                                    |  |