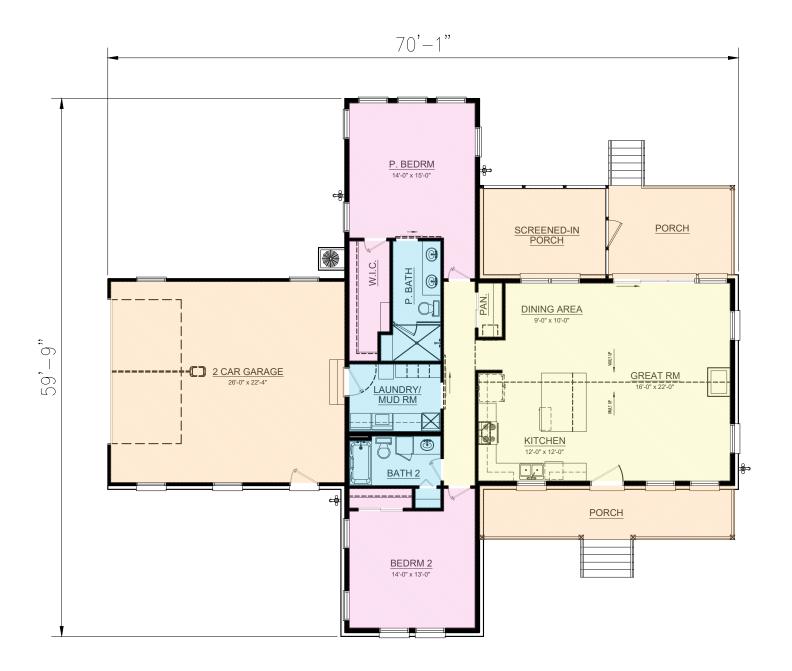

## PLAN # BDS 20-136

| HOUSE PLAN SPECIFICATIONS |                |                    |            |        | EXTRA DETAILS AND SPECIAL INFORMATION                                              |  |
|---------------------------|----------------|--------------------|------------|--------|------------------------------------------------------------------------------------|--|
| BEDROOMS:                 | 2              | FIRST FLOOR        | <b>:</b> : | 1,542  | ISALATED PRIMARY BEDRM, OPEN CONCEPT,<br>SCREENED IN PORCH, 2 CAR FRONT SIDE ENTRY |  |
| BATHS:                    | 2              | SECOND FLC         | OR:        | N/A    |                                                                                    |  |
| STORIES :                 | 1              | BASEMENT:          |            | N/A    |                                                                                    |  |
| GARAGE :                  | 2 car          | TOTAL HEATED SQFT: |            | 1,542  |                                                                                    |  |
| FINISH:                   | VARIES         | TOTAL UNDER ROOF   |            | 2,611  |                                                                                    |  |
| FOUNDATION:               | CRAWL          | OVERALL            | . DIMENSIO | DNS:   |                                                                                    |  |
| WALL STRUCTURE:           | 2 X 6          |                    | WIDTH:     | 70'-1" |                                                                                    |  |
| HOUSE STYLE:              | MODERN RANCHER |                    | DEPTH:     | 59'-9" |                                                                                    |  |