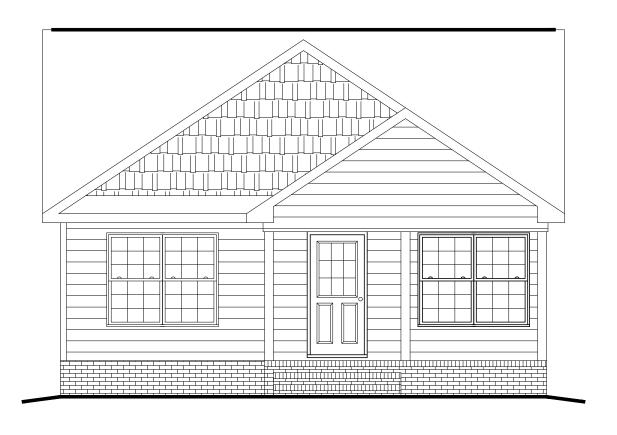

## PLAN # BDS 20-71

| HOUSE PLAN SPECIFICATIONS |             |                        |        |         | EXTRA DETAILS AND SPECIAL INFORMATION |
|---------------------------|-------------|------------------------|--------|---------|---------------------------------------|
| BEDROOMS:                 | 2           | FIRST FLOOR:           |        | 1,198   | SHOTGUN STYLE, SMALL LOT COMPATIBLE   |
| BATHS:                    | 2           | SECOND FLC             | OR:    | N/A     |                                       |
| STORIES :                 | 1           | BASEMENT:              |        | N/A     |                                       |
| GARAGE :                  | N/A         | TOTAL HEATED SQFT:     |        | 1,198   |                                       |
| FINISH:                   | VARIES      | TOTAL UNDER ROOF       |        | 1,434   |                                       |
| FOUNDATION:               | CRAWL       | AWL OVERALL DIMENSIONS |        |         |                                       |
| WALL STRUCTURE:           | 2 X 4       |                        | WIDTH: | 27'-0"  |                                       |
| HOUSE STYLE:              | TRADITIONAL |                        | DEPTH: | 57'-10" |                                       |