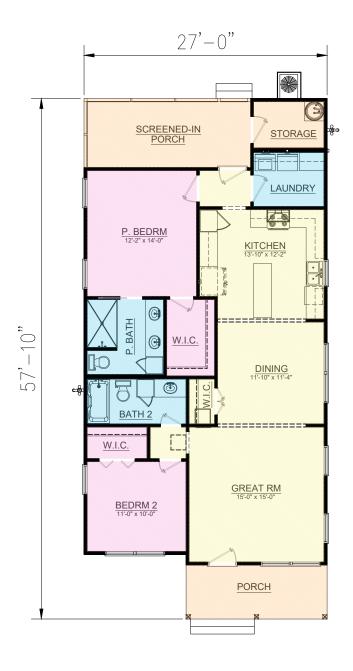

## PLAN # BDS 20-71

| HOUSE PLAN SPECIFICATIONS |             |                        |        |         | EXTRA DETAILS AND SPECIAL INFORMATION |
|---------------------------|-------------|------------------------|--------|---------|---------------------------------------|
| BEDROOMS:                 | 2           | FIRST FLOOR:           |        | 1,198   | SHOTGUN STYLE, SMALL LOT COMPATIBLE   |
| BATHS:                    | 2           | SECOND FLC             | OR:    | N/A     |                                       |
| STORIES :                 | 1           | BASEMENT:              |        | N/A     |                                       |
| GARAGE :                  | N/A         | TOTAL HEATED SQFT:     |        | 1,198   |                                       |
| FINISH:                   | VARIES      | TOTAL UNDER ROOF       |        | 1,434   |                                       |
| FOUNDATION:               | CRAWL       | AWL OVERALL DIMENSIONS |        |         |                                       |
| WALL STRUCTURE:           | 2 X 4       |                        | WIDTH: | 27'-0"  |                                       |
| HOUSE STYLE:              | TRADITIONAL |                        | DEPTH: | 57'-10" |                                       |