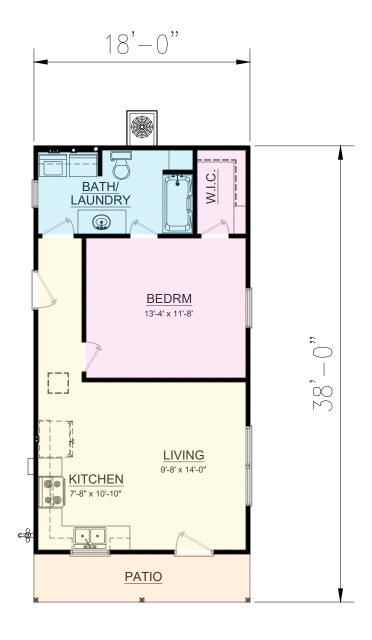

## PLAN # BDS 20-162

| HOUSE PLAN SPECIFICATIONS |                   |                    |            |        | EXTRA DETAILS AND SPECIAL INFORMATION                           |  |
|---------------------------|-------------------|--------------------|------------|--------|-----------------------------------------------------------------|--|
| BEDROOMS:                 | 1                 | FIRST FLOOR        | <b>\</b> ; | 612    | COULD BE HUNTING CABIN OR MOTHER-INLAW SUITE HOUSE OR TINY HOME |  |
| BATHS:                    | 1                 | SECOND FLC         | OR:        | N/A    |                                                                 |  |
| STORIES:                  | 1                 | BASEMENT:          |            | N/A    |                                                                 |  |
| GARAGE :                  | N/A               | TOTAL HEATED SQFT: |            | 612    |                                                                 |  |
| FINISH:                   | SIDING            | TOTAL UNDER ROOF   |            | 684    |                                                                 |  |
| FOUNDATION:               | SLAB              | OVERALL            | DIMENSIO   | DNS:   |                                                                 |  |
| WALL STRUCTURE:           | 2 X 4             |                    | WIDTH:     | 18'-0" |                                                                 |  |
| HOUSE STYLE:              | CABIN/SMALL HOUSE |                    | DEPTH:     | 38'-0" |                                                                 |  |