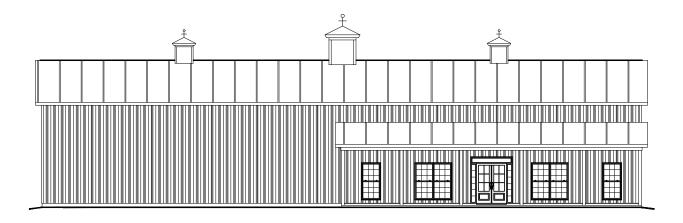

## PLAN # BDS 20-218

| HOUSE PLAN SPECIFICATIONS                                                                      |                        |                    |        |         | EXTRA DETAILS AND SPECIAL INFORMATION      |
|------------------------------------------------------------------------------------------------|------------------------|--------------------|--------|---------|--------------------------------------------|
| BEDROOMS:                                                                                      | 2                      | FIRST FLOOR:       |        | 1,580   | SIDE ENTRY GARAGE SHOP ONE GARAGE DORR BUT |
| BATHS:                                                                                         | 2                      | SECOND FLOOR:      |        | N/A     | CAN HOLD SEVERAL CARS, OPEN LIVING         |
| STORIES :                                                                                      |                        | BASEMENT:          |        | N/A     |                                            |
| GARAGE :                                                                                       | VARIES                 | TOTAL HEATED SQFT: |        | 1,580   |                                            |
| FINISH:                                                                                        | METAL                  | TOTAL UNDER ROOF   |        | 4,500   |                                            |
| FOUNDATION:                                                                                    | SLAB                   | OVERALL DIMENSIO   |        | DNS:    |                                            |
| WALL STRUCTURE:                                                                                | 2 X 6                  |                    | WIDTH: | 100'-0" |                                            |
| HOUSE STYLE:                                                                                   | Country Shop House DEF |                    | DEPTH: | 49'-9"  |                                            |
| * CHANGES TO WALL STRUCTURE, FOUNDATION TYPE, AND EXTERIOR ARE AVAILABLE AT AN ADDITIONAL COST |                        |                    |        |         |                                            |