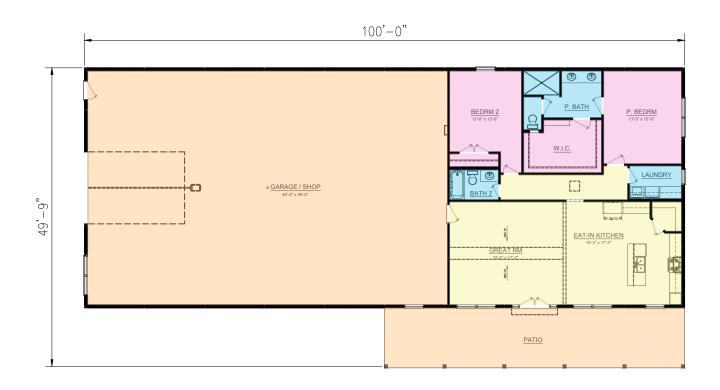

## PLAN # BDS 20-218

| HOUSE PLAN SPECIFICATIONS                                                                      |                        |                    |        |         | EXTRA DETAILS AND SPECIAL INFORMATION      |
|------------------------------------------------------------------------------------------------|------------------------|--------------------|--------|---------|--------------------------------------------|
| BEDROOMS:                                                                                      | 2                      | FIRST FLOOR:       |        | 1,580   | SIDE ENTRY GARAGE SHOP ONE GARAGE DORR BUT |
| BATHS:                                                                                         | 2                      | SECOND FLOOR:      |        | N/A     | CAN HOLD SEVERAL CARS, OPEN LIVING         |
| STORIES :                                                                                      |                        | BASEMENT:          |        | N/A     |                                            |
| GARAGE :                                                                                       | VARIES                 | TOTAL HEATED SQFT: |        | 1,580   |                                            |
| FINISH:                                                                                        | METAL                  | TOTAL UNDER ROOF   |        | 4,500   |                                            |
| FOUNDATION:                                                                                    | SLAB                   | OVERALL DIMENSIO   |        | DNS:    |                                            |
| WALL STRUCTURE:                                                                                | 2 X 6                  |                    | WIDTH: | 100'-0" |                                            |
| HOUSE STYLE:                                                                                   | Country Shop House DEF |                    | DEPTH: | 49'-9"  |                                            |
| * CHANGES TO WALL STRUCTURE, FOUNDATION TYPE, AND EXTERIOR ARE AVAILABLE AT AN ADDITIONAL COST |                        |                    |        |         |                                            |