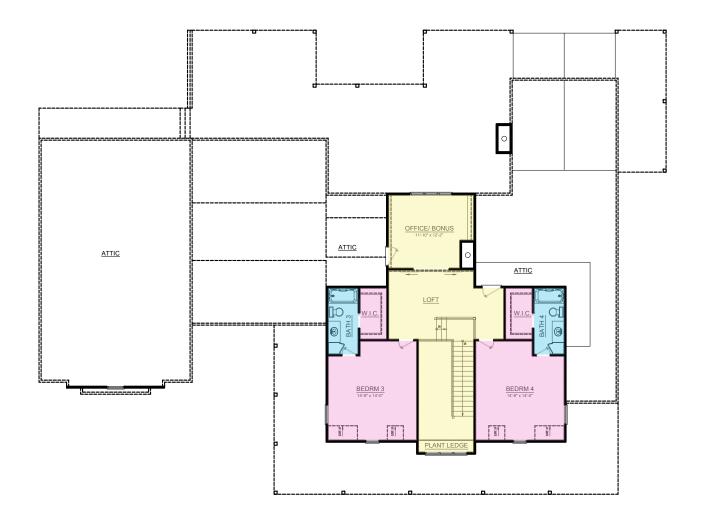

# PLAN # BDS 20-241

| HOUSE PLAN SPECIFICATIONS |            |             |            |         | EXTRA DETAILS AND SPECIAL INFORMATION                                                                                                                            |  |
|---------------------------|------------|-------------|------------|---------|------------------------------------------------------------------------------------------------------------------------------------------------------------------|--|
| BEDROOMS:                 | 4          | FIRST FLOOR | <b>:</b> : | 3,047   | ICOLATED PRIMARY REPRANTE LUC AND                                                                                                                                |  |
| BATHS:                    | 4/2-1/2    | SECOND FLC  | OR:        | 1,139   | ISOLATED PRIMARY BEDRM W/ SEPARATE HIS AND HER WALK-IN CLOSETS AND ENTRY TO LAUNDRY RM,                                                                          |  |
| STORIES :                 | 2          | BASEMENT:   |            | N/A     | GUEST BEDRM W/ OWN ENTRY AND BATH, HUGE PANTRY AND A BUTLER PANTRY, MUD RM,                                                                                      |  |
| GARAGE :                  | 3 car      | TOTAL HEATE | D SQFT:    | 4,186   | SCREENED-IN GRILL, EAT-IN KITCHEN, PORCH W/ HALF BATH ACCESS, OFFICE/ BONUS ON 2ND FLOOR, EACH BEDRM ON 2ND FLOOR HAS OWN BATH, HUGE ATTIC SPACE CAN BE USED FOR |  |
| FINISH:                   | VARIES     | TOTAL UNDER | R ROOF     | 7,555   |                                                                                                                                                                  |  |
| FOUNDATION:               | CRAWL      | OVERALL     | . DIMENSIO | DNS:    |                                                                                                                                                                  |  |
| WALL STRUCTURE:           | 2 X 4      |             | WIDTH:     | 105'-4" | FUTURE , SHELTER UNDER FRONT PORCH, 3 CAR                                                                                                                        |  |
| HOUSE STYLE:              | FARM HOUSE |             | DEPTH:     | 78'-2"  |                                                                                                                                                                  |  |