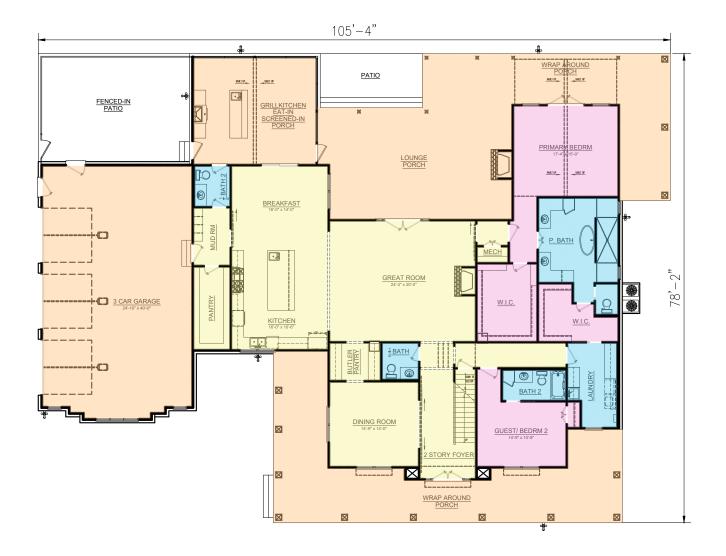

# PLAN # BDS 20-241

| HOUSE PLAN SPECIFICATIONS |            |             |            |         | EXTRA DETAILS AND SPECIAL INFORMATION                                                                                                                            |  |
|---------------------------|------------|-------------|------------|---------|------------------------------------------------------------------------------------------------------------------------------------------------------------------|--|
| BEDROOMS:                 | 4          | FIRST FLOOR | <b>:</b> : | 3,047   | ICOLATED PRIMARY REPRANTE LUC AND                                                                                                                                |  |
| BATHS:                    | 4/2-1/2    | SECOND FLC  | OR:        | 1,139   | ISOLATED PRIMARY BEDRM W/ SEPARATE HIS AND HER WALK-IN CLOSETS AND ENTRY TO LAUNDRY RM,                                                                          |  |
| STORIES :                 | 2          | BASEMENT:   |            | N/A     | GUEST BEDRM W/ OWN ENTRY AND BATH, HUGE PANTRY AND A BUTLER PANTRY, MUD RM,                                                                                      |  |
| GARAGE :                  | 3 car      | TOTAL HEATE | D SQFT:    | 4,186   | SCREENED-IN GRILL, EAT-IN KITCHEN, PORCH W/ HALF BATH ACCESS, OFFICE/ BONUS ON 2ND FLOOR, EACH BEDRM ON 2ND FLOOR HAS OWN BATH, HUGE ATTIC SPACE CAN BE USED FOR |  |
| FINISH:                   | VARIES     | TOTAL UNDER | R ROOF     | 7,555   |                                                                                                                                                                  |  |
| FOUNDATION:               | CRAWL      | OVERALL     | . DIMENSIO | DNS:    |                                                                                                                                                                  |  |
| WALL STRUCTURE:           | 2 X 4      |             | WIDTH:     | 105'-4" | FUTURE , SHELTER UNDER FRONT PORCH, 3 CAR                                                                                                                        |  |
| HOUSE STYLE:              | FARM HOUSE |             | DEPTH:     | 78'-2"  |                                                                                                                                                                  |  |