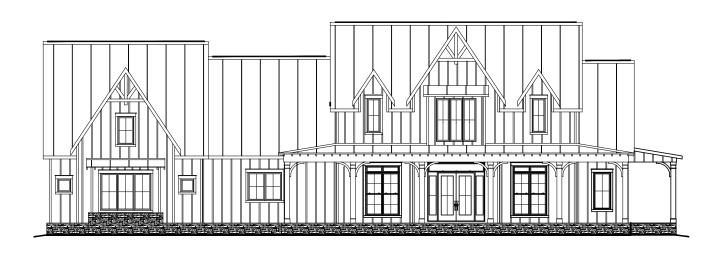

# PLAN # BDS 20-241

| HOUSE PLAN SPECIFICATIONS |            |             |            |         | EXTRA DETAILS AND SPECIAL INFORMATION                                                                                                                            |  |
|---------------------------|------------|-------------|------------|---------|------------------------------------------------------------------------------------------------------------------------------------------------------------------|--|
| BEDROOMS:                 | 4          | FIRST FLOOR | <b>:</b> : | 3,047   | ICOLATED PRIMARY REPRANTE LUC AND                                                                                                                                |  |
| BATHS:                    | 4/2-1/2    | SECOND FLC  | OR:        | 1,139   | ISOLATED PRIMARY BEDRM W/ SEPARATE HIS AND HER WALK-IN CLOSETS AND ENTRY TO LAUNDRY RM,                                                                          |  |
| STORIES :                 | 2          | BASEMENT:   |            | N/A     | GUEST BEDRM W/ OWN ENTRY AND BATH, HUGE PANTRY AND A BUTLER PANTRY, MUD RM,                                                                                      |  |
| GARAGE :                  | 3 car      | TOTAL HEATE | D SQFT:    | 4,186   | SCREENED-IN GRILL, EAT-IN KITCHEN, PORCH W/ HALF BATH ACCESS, OFFICE/ BONUS ON 2ND FLOOR, EACH BEDRM ON 2ND FLOOR HAS OWN BATH, HUGE ATTIC SPACE CAN BE USED FOR |  |
| FINISH:                   | VARIES     | TOTAL UNDER | R ROOF     | 7,555   |                                                                                                                                                                  |  |
| FOUNDATION:               | CRAWL      | OVERALL     | . DIMENSIO | DNS:    |                                                                                                                                                                  |  |
| WALL STRUCTURE:           | 2 X 4      |             | WIDTH:     | 105'-4" | FUTURE , SHELTER UNDER FRONT PORCH, 3 CAR                                                                                                                        |  |
| HOUSE STYLE:              | FARM HOUSE |             | DEPTH:     | 78'-2"  |                                                                                                                                                                  |  |