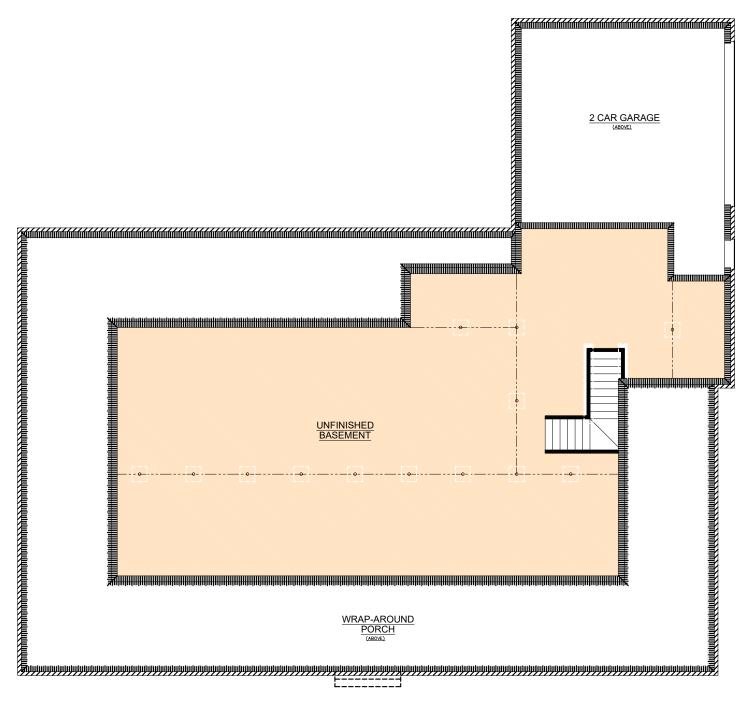

### PLAN # 2900

| HOUSE PLAN SPECIFICATIONS                                                |                      |                                                                |                                  |                                                                                                                                                                                                                                                                                                                                                     |
|--------------------------------------------------------------------------|----------------------|----------------------------------------------------------------|----------------------------------|-----------------------------------------------------------------------------------------------------------------------------------------------------------------------------------------------------------------------------------------------------------------------------------------------------------------------------------------------------|
| GENERAL INFORMATION                                                      |                      | SQUARE FOOTAGE CALCULATIONS                                    |                                  | AVAILABLE FEATURES AND OPTIONS                                                                                                                                                                                                                                                                                                                      |
| BEDROOMS:<br>BATHS:<br>STORIES:<br>GARAGE:                               | 3<br>2<br>I<br>2 CAR | MAIN FLOOR: SECOND FLOOR: BONUS SPACE: BASEMENT:               | 2,042<br>N/A<br>N/A<br>UNFINSHED | REVERSED PLAN DIFFERENT FOUNDATION BASEMENT                                                                                                                                                                                                                                                                                                         |
| FOUND. TYPE:<br>WALL STRUCTURE:                                          | BASEMENT<br>2 X 4    | TOTAL HEATED SQUARE FOOT:                                      | 2,042                            | LEGAL NOTES AND DISCLAIMERS                                                                                                                                                                                                                                                                                                                         |
| EXTERIOR DETAILS  EXTERIOR FINISH: BOARD & BATTEN HOUSE STYLE: FARMHOUSE |                      | GARAGE:  WRAP-AROUND PORCH:  BONUS AREA:  BASEMENT: UNFINISHED | 573<br>1,758<br>N/A<br>1,845     | THIS PLAN WAS DESIGNED USING BUILDING CODES AND STANDARDS OF THE ORIGINAL YEAR AND LOCATION IT WAS CREATED FOR. VERIPY WITH YOUR LOCAL PERMITTING DEPARTMENT FOR DRAWING REQUIREMENTS IF MODIFICATIONS ARE DEEMED NECESSARY IN ORDER TO MEET CURRENT AREA CODES AND/OR STANDARDS, THOSE MODIFICATIONS WILL BE SUBJECT TO AN ADDITIONAL HOURLY RATE. |
| OVERALL DIMENSIONS                                                       |                      | TOTAL UNHEATED SQUARE FOOT:                                    | 4,176                            | PLEASE CONTACT BUTCHER DRAFTING SERVICE, LLC.                                                                                                                                                                                                                                                                                                       |
| WIDTH:<br>DEPTH:                                                         | 69'-0"<br>62'-4"     | TOTAL UNDER ROOF:                                              | 6,218                            | FOR ADDITIONAL INFORMATION OR TO ARRANGE<br>CHANGES TO BE MADE.  ALL SALES INCLUDING MODIFICATIONS ARE FINAL.<br>REFUNDS ARE NOT GIVEN ONCE SALE IS MADE.                                                                                                                                                                                           |