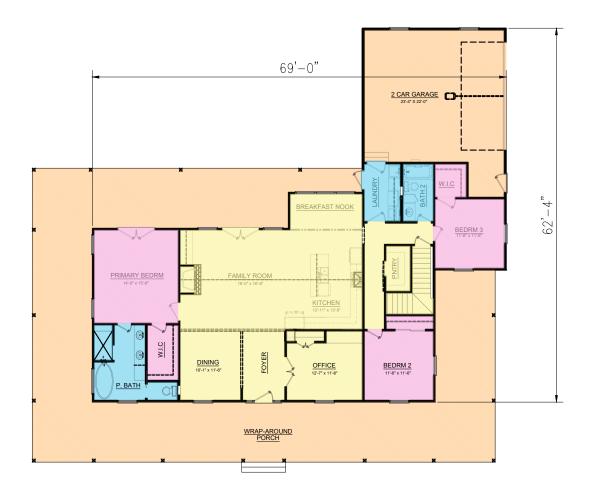

### PLAN # 2900

| HOUSE PLAN SPECIFICATIONS                                                |                      |                                                                |                                  |                                                                                                                                                                                                                                                                                                                                                     |
|--------------------------------------------------------------------------|----------------------|----------------------------------------------------------------|----------------------------------|-----------------------------------------------------------------------------------------------------------------------------------------------------------------------------------------------------------------------------------------------------------------------------------------------------------------------------------------------------|
| GENERAL INFORMATION                                                      |                      | SQUARE FOOTAGE CALCULATIONS                                    |                                  | AVAILABLE FEATURES AND OPTIONS                                                                                                                                                                                                                                                                                                                      |
| BEDROOMS:<br>BATHS:<br>STORIES:<br>GARAGE:                               | 3<br>2<br>I<br>2 CAR | MAIN FLOOR: SECOND FLOOR: BONUS SPACE: BASEMENT:               | 2,042<br>N/A<br>N/A<br>UNFINSHED | REVERSED PLAN DIFFERENT FOUNDATION BASEMENT                                                                                                                                                                                                                                                                                                         |
| FOUND. TYPE:<br>WALL STRUCTURE:                                          | BASEMENT<br>2 X 4    | TOTAL HEATED SQUARE FOOT:                                      | 2,042                            | LEGAL NOTES AND DISCLAIMERS                                                                                                                                                                                                                                                                                                                         |
| EXTERIOR DETAILS  EXTERIOR FINISH: BOARD & BATTEN HOUSE STYLE: FARMHOUSE |                      | GARAGE:  WRAP-AROUND PORCH:  BONUS AREA:  BASEMENT: UNFINISHED | 573<br>1,758<br>N/A<br>1,845     | THIS PLAN WAS DESIGNED USING BUILDING CODES AND STANDARDS OF THE ORIGINAL YEAR AND LOCATION IT WAS CREATED FOR. VERIPY WITH YOUR LOCAL PERMITTING DEPARTMENT FOR DRAWING REQUIREMENTS IF MODIFICATIONS ARE DEEMED NECESSARY IN ORDER TO MEET CURRENT AREA CODES AND/OR STANDARDS, THOSE MODIFICATIONS WILL BE SUBJECT TO AN ADDITIONAL HOURLY RATE. |
| OVERALL DIMENSIONS                                                       |                      | TOTAL UNHEATED SQUARE FOOT:                                    | 4,176                            | PLEASE CONTACT BUTCHER DRAFTING SERVICE, LLC.                                                                                                                                                                                                                                                                                                       |
| WIDTH:<br>DEPTH:                                                         | 69'-0"<br>62'-4"     | TOTAL UNDER ROOF:                                              | 6,218                            | FOR ADDITIONAL INFORMATION OR TO ARRANGE<br>CHANGES TO BE MADE.  ALL SALES INCLUDING MODIFICATIONS ARE FINAL.<br>REFUNDS ARE NOT GIVEN ONCE SALE IS MADE.                                                                                                                                                                                           |

#### LEGEND

GENERAL LIVING SPACE

UNHEATED SPACE

BEDROOMS

BATHROOMS/ WET AREAS