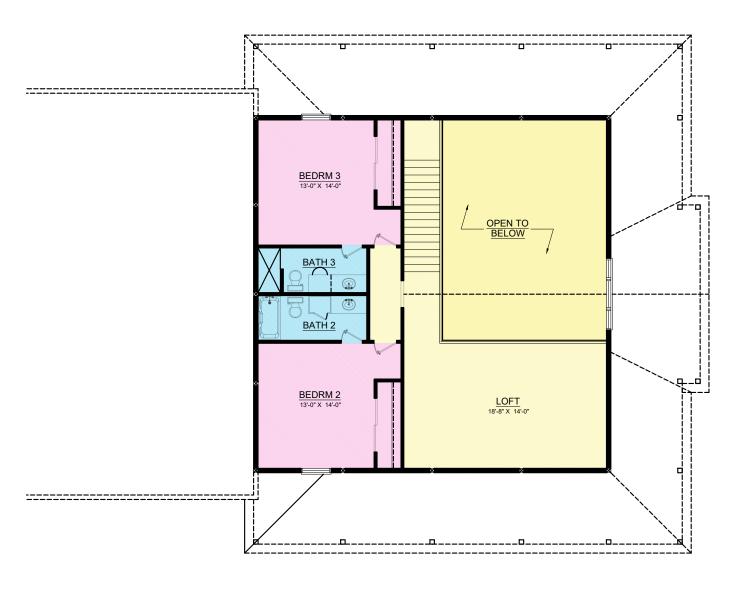

### PLAN # 2902

| HOUSE PLAN SPECIFICATIONS                                     |                       |                                                   |                              |                                                                                                                                                                                                                                                                                   |
|---------------------------------------------------------------|-----------------------|---------------------------------------------------|------------------------------|-----------------------------------------------------------------------------------------------------------------------------------------------------------------------------------------------------------------------------------------------------------------------------------|
| GENERAL INFORMATION                                           |                       | SQUARE FOOTAGE CALCULATIONS                       |                              | AVAILABLE FEATURES AND OPTIONS                                                                                                                                                                                                                                                    |
| BEDROOMS: BATHS: STORIES: GARAGE:                             | 3<br>4.5<br>2<br>SHOP | MAIN FLOOR: SECOND FLOOR: BONUS SPACE: BASEMENT:  | 1,569<br>1,050<br>N/A<br>N/A | REVERSED PLAN<br>DIFFERENT FOUNDATION<br>BASEMENT                                                                                                                                                                                                                                 |
| FOUND. TYPE:<br>WALL STRUCTURE:                               | SLAB<br>2 X G         | TOTAL HEATED SQUARE FOOT:                         | 2,619                        | LEGAL NOTES AND DISCLAIMERS                                                                                                                                                                                                                                                       |
| EXTERIOR DETAILS  EXTERIOR FINISH: METAL SIDING / BRICK SKIRT |                       | WORKSHOP: WRAP-AROUND PORCH: BONUS AREA:          | 3,208<br>1,125<br>N/A        | THIS PLAN WAS DESIGNED USING BUILDING CODES AND STANDARDS OF THE ORIGINAL YEAR AND LOCATION IT WAS CREATED FOR. VERIEY WITH YOUR LOCAL PERMITTING DEPARTMENT FOR DRAWING REQUIREMENTS IF MODIFICATIONS ARE DEEMED NECESSARY IN ORDER TO MEET CURRENT AREA CODES AND/OR STANDARDS. |
| HOUSE STYLE:  OVERALL DIMENS                                  | POLE BARN             | BASEMENT: UNFINISHED  TOTAL UNHEATED SQUARE FOOT: | N/A<br>4,333                 | THOSE MODIFICATIONS WILL BE SUBJECT TO AN ADDITIONAL HOURLY RATE.                                                                                                                                                                                                                 |
| WIDTH: DEPTH:                                                 | 117'-0"<br>56'-0"     | TOTAL UNDER ROOF:                                 | 6,952                        | PLEASE CONTACT BUTCHER DRAFTING SERVICE, LLC.© FOR ADDITIONAL INFORMATION OR TO ARRANGE CHANGES TO BE MADE.  ALL SALES INCLUDING MODIFICATIONS ARE FINAL. REFUNDS ARE NOT GIVEN ONCE SALE IS MADE.                                                                                |

#### LEGEND

GENERAL LIVING SPACE

UNHEATED SPACE

BEDROOMS

BATHROOMS/ WET AREAS