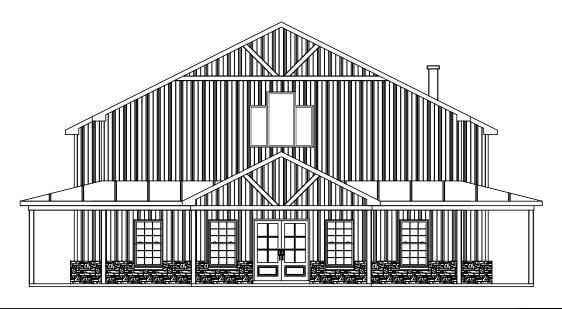

### PLAN # 2902

| HOUSE PLAN SPECIFICATIONS                                     |                       |                                                   |                              |                                                                                                                                                                                                                                                                                   |
|---------------------------------------------------------------|-----------------------|---------------------------------------------------|------------------------------|-----------------------------------------------------------------------------------------------------------------------------------------------------------------------------------------------------------------------------------------------------------------------------------|
| GENERAL INFORMATION                                           |                       | SQUARE FOOTAGE CALCULATIONS                       |                              | AVAILABLE FEATURES AND OPTIONS                                                                                                                                                                                                                                                    |
| BEDROOMS: BATHS: STORIES: GARAGE:                             | 3<br>4.5<br>2<br>SHOP | MAIN FLOOR: SECOND FLOOR: BONUS SPACE: BASEMENT:  | 1,569<br>1,050<br>N/A<br>N/A | REVERSED PLAN<br>DIFFERENT FOUNDATION<br>BASEMENT                                                                                                                                                                                                                                 |
| FOUND. TYPE:<br>WALL STRUCTURE:                               | SLAB<br>2 X G         | TOTAL HEATED SQUARE FOOT:                         | 2,619                        | LEGAL NOTES AND DISCLAIMERS                                                                                                                                                                                                                                                       |
| EXTERIOR DETAILS  EXTERIOR FINISH: METAL SIDING / BRICK SKIRT |                       | WORKSHOP: WRAP-AROUND PORCH: BONUS AREA:          | 3,208<br>1,125<br>N/A        | THIS PLAN WAS DESIGNED USING BUILDING CODES AND STANDARDS OF THE ORIGINAL YEAR AND LOCATION IT WAS CREATED FOR. VERIEY WITH YOUR LOCAL PERMITTING DEPARTMENT FOR DRAWING REQUIREMENTS IF MODIFICATIONS ARE DEEMED NECESSARY IN ORDER TO MEET CURRENT AREA CODES AND/OR STANDARDS. |
| HOUSE STYLE:  OVERALL DIMENS                                  | POLE BARN             | BASEMENT: UNFINISHED  TOTAL UNHEATED SQUARE FOOT: | N/A<br>4,333                 | THOSE MODIFICATIONS WILL BE SUBJECT TO AN ADDITIONAL HOURLY RATE.                                                                                                                                                                                                                 |
| WIDTH: DEPTH:                                                 | 117'-0"<br>56'-0"     | TOTAL UNDER ROOF:                                 | 6,952                        | PLEASE CONTACT BUTCHER DRAFTING SERVICE, LLC.© FOR ADDITIONAL INFORMATION OR TO ARRANGE CHANGES TO BE MADE.  ALL SALES INCLUDING MODIFICATIONS ARE FINAL. REFUNDS ARE NOT GIVEN ONCE SALE IS MADE.                                                                                |