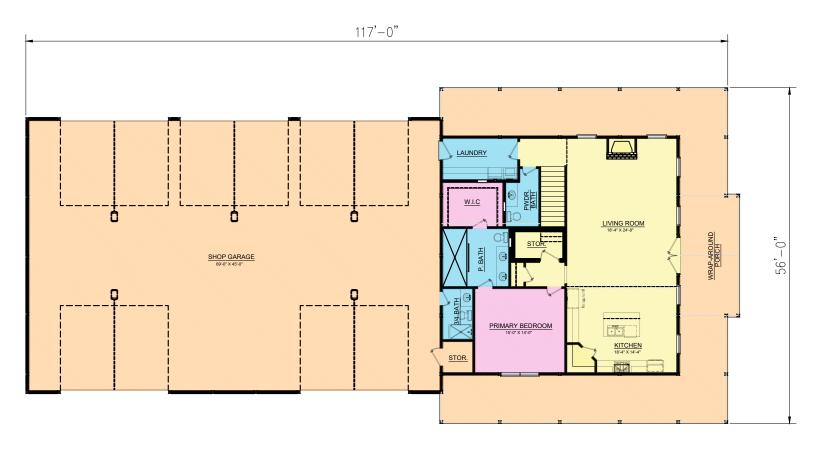

### PLAN # 2902

| HOUSE PLAN SPECIFICATIONS                                     |                       |                                                   |                              |                                                                                                                                                                                                                                                                                   |
|---------------------------------------------------------------|-----------------------|---------------------------------------------------|------------------------------|-----------------------------------------------------------------------------------------------------------------------------------------------------------------------------------------------------------------------------------------------------------------------------------|
| GENERAL INFORMATION                                           |                       | SQUARE FOOTAGE CALCULATIONS                       |                              | AVAILABLE FEATURES AND OPTIONS                                                                                                                                                                                                                                                    |
| BEDROOMS: BATHS: STORIES: GARAGE:                             | 3<br>4.5<br>2<br>SHOP | MAIN FLOOR: SECOND FLOOR: BONUS SPACE: BASEMENT:  | 1,569<br>1,050<br>N/A<br>N/A | REVERSED PLAN<br>DIFFERENT FOUNDATION<br>BASEMENT                                                                                                                                                                                                                                 |
| FOUND. TYPE:<br>WALL STRUCTURE:                               | SLAB<br>2 X G         | TOTAL HEATED SQUARE FOOT:                         | 2,619                        | LEGAL NOTES AND DISCLAIMERS                                                                                                                                                                                                                                                       |
| EXTERIOR DETAILS  EXTERIOR FINISH: METAL SIDING / BRICK SKIRT |                       | WORKSHOP: WRAP-AROUND PORCH: BONUS AREA:          | 3,208<br>1,125<br>N/A        | THIS PLAN WAS DESIGNED USING BUILDING CODES AND STANDARDS OF THE ORIGINAL YEAR AND LOCATION IT WAS CREATED FOR. VERIEY WITH YOUR LOCAL PERMITTING DEPARTMENT FOR DRAWING REQUIREMENTS IF MODIFICATIONS ARE DEEMED NECESSARY IN ORDER TO MEET CURRENT AREA CODES AND/OR STANDARDS. |
| HOUSE STYLE:  OVERALL DIMENS                                  | POLE BARN             | BASEMENT: UNFINISHED  TOTAL UNHEATED SQUARE FOOT: | N/A<br>4,333                 | THOSE MODIFICATIONS WILL BE SUBJECT TO AN ADDITIONAL HOURLY RATE.                                                                                                                                                                                                                 |
| WIDTH: DEPTH:                                                 | 117'-0"<br>56'-0"     | TOTAL UNDER ROOF:                                 | 6,952                        | PLEASE CONTACT BUTCHER DRAFTING SERVICE, LLC.© FOR ADDITIONAL INFORMATION OR TO ARRANGE CHANGES TO BE MADE.  ALL SALES INCLUDING MODIFICATIONS ARE FINAL. REFUNDS ARE NOT GIVEN ONCE SALE IS MADE.                                                                                |

#### LEGEND

GENERAL LIVING SPACE

UNHEATED SPACE

BEDROOMS

BATHROOMS/ WET AREAS