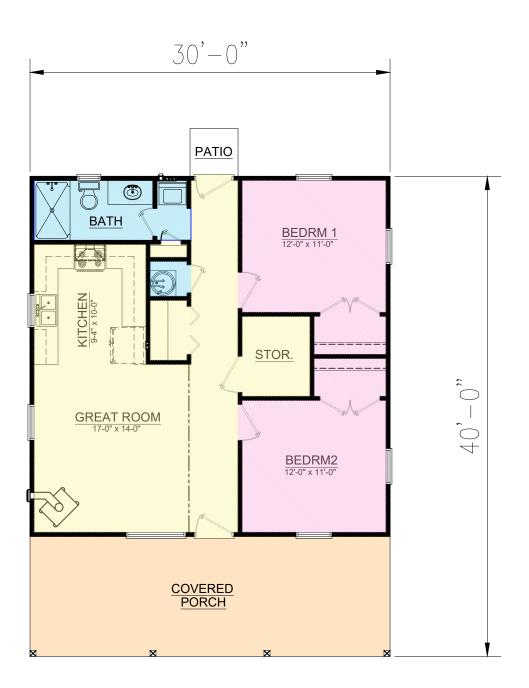

### PLAN # 2903

|                                            |                       | HOUSE PLAN SPECIFIC                                       | ATIONS                   |                                                                                                                                                                                                |
|--------------------------------------------|-----------------------|-----------------------------------------------------------|--------------------------|------------------------------------------------------------------------------------------------------------------------------------------------------------------------------------------------|
| GENERAL INFORMATION                        |                       | SQUARE FOOTAGE CALCULATIONS                               |                          | AVAILABLE FEATURES AND OPTIONS                                                                                                                                                                 |
| BEDROOMS:<br>BATHS:<br>STORIES:<br>GARAGE: | 2<br>1<br>1<br>N/A    | MAIN FLOOR:<br>SECOND FLOOR:<br>BONUS SPACE:<br>BASEMENT: | 900<br>N/A<br>N/A<br>N/A | REVERSED PLAN<br>DIFFERENT FOUNDATION<br>BASEMENT                                                                                                                                              |
| FOUND. TYPE:<br>WALL STRUCTURE:            | SLAB<br>2 X 4         | TOTAL HEATED SQUARE FOOT:                                 | 900                      | LEGAL NOTES AND DISCLAIMERS                                                                                                                                                                    |
| EXTERIOR DETAILS                           |                       | GARAGE:<br>WRAP-AROUND PORCH:                             | N/A<br>N/A               | THIS PLAN WAS DESIGNED USING BUILDING CODES AND<br>STANDARDS OF THE ORIGINAL YEAR AND LOCATION IT<br>WAS CREATED FOR. VERIPY WITH YOUR LOCAL<br>PERMITTING DEPARTMENT FOR DRAWING REQUIREMENTS |
| EXTERIOR FINISH:<br>HOUSE STYLE:           | VINYL SIDING<br>CABIN | BONUS AREA:<br>BASEMENT: UNFINISHED                       | N/A<br>N/A               | IF MODIFICATIONS ARE DEEMED NECESSARY IN ORDER<br>TO MEET CURRENT AREA CODES AND/OR STANDARDS,<br>THOSE MODIFICATIONS WILL BE SUBJECT TO AN<br>ADDITIONAL HOURLY RATE.                         |
| OVERALL DIMENSIONS                         |                       | TOTAL UNHEATED SQUARE FOOT:                               | 300                      | PLEASE CONTACT BUTCHER DRAFTING SERVICE. LLC.@                                                                                                                                                 |
| WIDTH:<br>DEPTH:                           | 30'-0"<br>40'-0"      | TOTAL UNDER ROOF:                                         | 1,200                    | FOR ADDITIONAL INFORMATION OR TO ARRANGE<br>CHANGES TO BE MADE.<br>ALL SALES INCLUDING MODIFICATIONS ARE FINAL.<br>REFUNDS ARE NOT GIVEN ONCE SALE IS MADE.                                    |

# LEGEND GENERAL LIVING SPACE UNHEATED SPACE BEDROOMS BATHROOMS/ WET AREAS

## PLAN # 2903