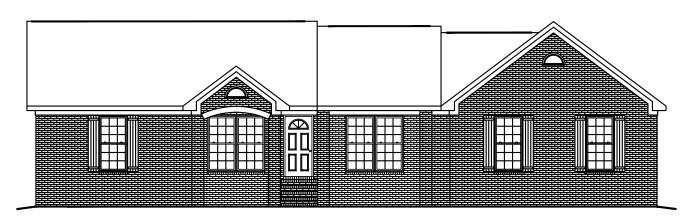

## PLAN # 2800

| HOUSE PLAN SPECIFICATIONS                  |                        |                                                  |                            |                                                                                                                                                                                                                                      |
|--------------------------------------------|------------------------|--------------------------------------------------|----------------------------|--------------------------------------------------------------------------------------------------------------------------------------------------------------------------------------------------------------------------------------|
| GENERAL INFORMATION                        |                        | SQUARE FOOTAGE CALCULATIONS                      |                            | AVAILABLE FEATURES AND OPTIONS                                                                                                                                                                                                       |
| BEDROOMS:<br>BATHS:<br>STORIES:<br>GARAGE: | 3<br>3.5<br>I<br>2 CAR | MAIN FLOOR: SECOND FLOOR: BONUS SPACE: BASEMENT: | 2,257<br>N/A<br>N/A<br>N/A | REVERSED PLAN DIFFERENT FOUNDATION BASEMENT                                                                                                                                                                                          |
| FOUND. TYPE:<br>WALL STRUCTURE:            | CRAWL<br>2 X 4         | TOTAL HEATED SQUARE FOOT:                        | 2,257                      | LEGAL NOTES AND DISCLAIMERS                                                                                                                                                                                                          |
| EXTERIOR DETAILS  EXTERIOR FINISH: BRICK   |                        | GARAGE: FRONT STOOP: REAR COVERED DECK:          | 466<br>17<br>138           | THIS PLAN WAS DESIGNED USING BUILDING CODES AND STANDARDS OF THE ORIGINAL YEAR AND LOCATION IT WAS CREATED FOR. VERIPY WITH YOUR LOCAL PERMITTING DEPARTMENT FOR DRAWING REQUIREMENTS IF MODIFICATIONS ARE DEEMED NECESSARY IN ORDER |
| HOUSE STYLE:                               | CRAFTSMAN              | REAR UNCOVERED DECK:                             | 279                        | TO MEET CURRENT AREA CODES AND/OR STANDARDS,<br>THOSE MODIFICATIONS WILL BE SUBJECT TO AN<br>ADDITIONAL HOURLY RATE.                                                                                                                 |
| OVERALL DIMENSIONS                         |                        | TOTAL UNHEATED SQUARE FOOT:                      | 900                        | PLEASE CONTACT BUTCHER DRAFTING SERVICE, LLC.© FOR ADDITIONAL INFORMATION OR TO ARRANGE                                                                                                                                              |
| WIDTH:<br>DEPTH:                           | 69'-1"<br>53'-10"      | TOTAL UNDER ROOF:                                | 4,057                      | CHANGES TO BE MADE.  ALL SALES INCLUDING MODIFICATIONS ARE FINAL. REFUNDS ARE NOT GIVEN ONCE SALE IS MADE.                                                                                                                           |