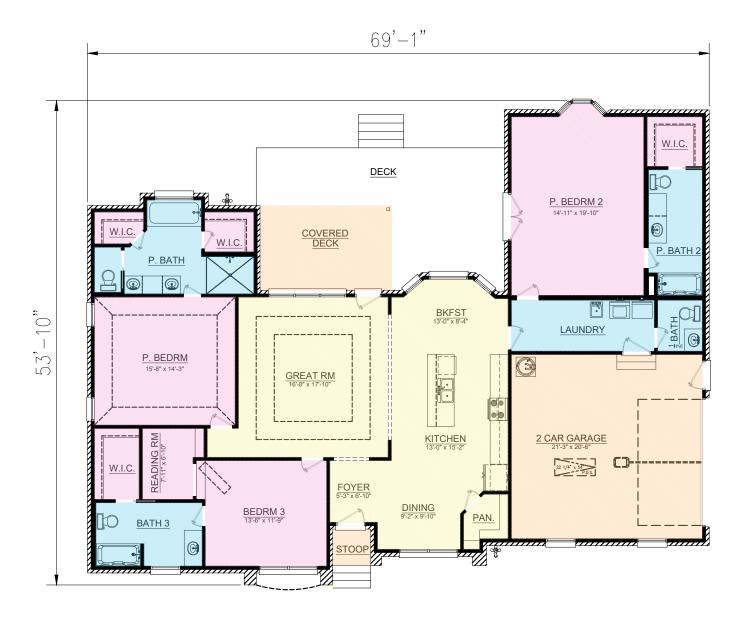

## PLAN # 2800

| HOUSE PLAN SPECIFICATIONS                  |                        |                                                  |                            |                                                                                                                                                                                                                                      |
|--------------------------------------------|------------------------|--------------------------------------------------|----------------------------|--------------------------------------------------------------------------------------------------------------------------------------------------------------------------------------------------------------------------------------|
| GENERAL INFORMATION                        |                        | SQUARE FOOTAGE CALCULATIONS                      |                            | AVAILABLE FEATURES AND OPTIONS                                                                                                                                                                                                       |
| BEDROOMS:<br>BATHS:<br>STORIES:<br>GARAGE: | 3<br>3.5<br>I<br>2 CAR | MAIN FLOOR: SECOND FLOOR: BONUS SPACE: BASEMENT: | 2,257<br>N/A<br>N/A<br>N/A | REVERSED PLAN DIFFERENT FOUNDATION BASEMENT                                                                                                                                                                                          |
| FOUND. TYPE:<br>WALL STRUCTURE:            | CRAWL<br>2 X 4         | TOTAL HEATED SQUARE FOOT:                        | 2,257                      | LEGAL NOTES AND DISCLAIMERS                                                                                                                                                                                                          |
| EXTERIOR DETAILS  EXTERIOR FINISH: BRICK   |                        | GARAGE: FRONT STOOP: REAR COVERED DECK:          | 466<br>17<br>138           | THIS PLAN WAS DESIGNED USING BUILDING CODES AND STANDARDS OF THE ORIGINAL YEAR AND LOCATION IT WAS CREATED FOR. VERIPY WITH YOUR LOCAL PERMITTING DEPARTMENT FOR DRAWING REQUIREMENTS IF MODIFICATIONS ARE DEEMED NECESSARY IN ORDER |
| HOUSE STYLE:                               | CRAFTSMAN              | REAR UNCOVERED DECK:                             | 279                        | TO MEET CURRENT AREA CODES AND/OR STANDARDS,<br>THOSE MODIFICATIONS WILL BE SUBJECT TO AN<br>ADDITIONAL HOURLY RATE.                                                                                                                 |
| OVERALL DIMENSIONS                         |                        | TOTAL UNHEATED SQUARE FOOT:                      | 900                        | PLEASE CONTACT BUTCHER DRAFTING SERVICE, LLC.© FOR ADDITIONAL INFORMATION OR TO ARRANGE                                                                                                                                              |
| WIDTH:<br>DEPTH:                           | 69'-1"<br>53'-10"      | TOTAL UNDER ROOF:                                | 4,057                      | CHANGES TO BE MADE.  ALL SALES INCLUDING MODIFICATIONS ARE FINAL. REFUNDS ARE NOT GIVEN ONCE SALE IS MADE.                                                                                                                           |

## LEGEND

GENERAL LIVING SPACE

UNHEATED SPACE

BEDROOMS

BATHROOMS/ WET AREAS