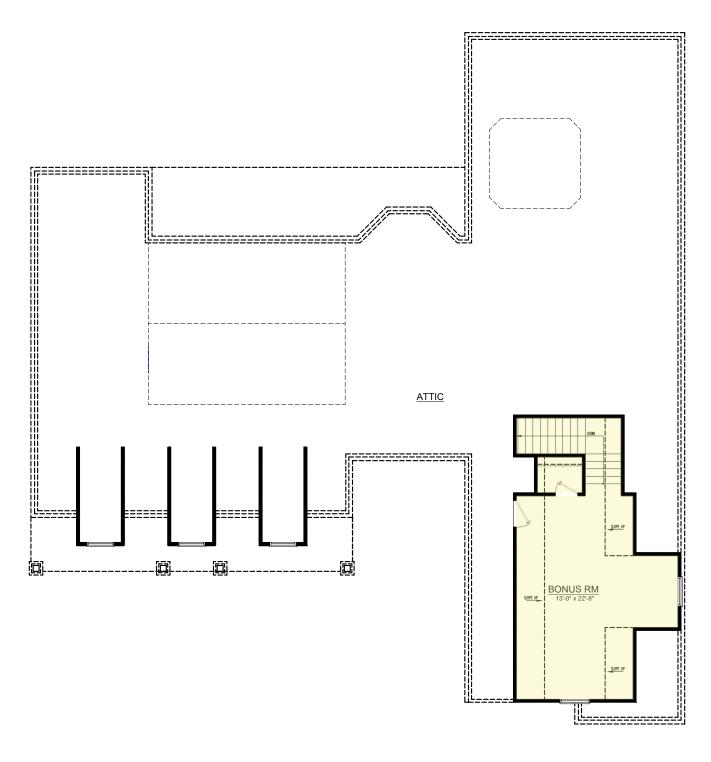

## PLAN # 2819

| HOUSE PLAN SPECIFICATIONS                                                               |                        |                                                       |                             |                                                                                                                                                                                                                                                                                                                                                                                                                                               |
|-----------------------------------------------------------------------------------------|------------------------|-------------------------------------------------------|-----------------------------|-----------------------------------------------------------------------------------------------------------------------------------------------------------------------------------------------------------------------------------------------------------------------------------------------------------------------------------------------------------------------------------------------------------------------------------------------|
| GENERAL INFORMATION                                                                     |                        | SQUARE FOOTAGE CALCULATIONS                           |                             | AVAILABLE FEATURES AND OPTIONS                                                                                                                                                                                                                                                                                                                                                                                                                |
| BEDROOMS:<br>BATHS:<br>STORIES:<br>GARAGE:                                              | 4<br>3<br>1.5<br>2 CAR | MAIN FLOOR: SECOND FLOOR: BONUS SPACE: BASEMENT:      | 2,695<br>N/A<br>39 I<br>N/A | REVERSED PLAN DIFFERENT FOUNDATION BASEMENT                                                                                                                                                                                                                                                                                                                                                                                                   |
| FOUND. TYPE:<br>WALL STRUCTURE:                                                         | CRAWL<br>2 X 4         | TOTAL HEATED SQUARE FOOT:                             | 3,086                       | LEGAL NOTES AND DISCLAIMERS                                                                                                                                                                                                                                                                                                                                                                                                                   |
| EXTERIOR DETAILS  EXTERIOR FINISH:  BRICK W/ VINYL IN THE EAVES HOUSE STYLE:  CRAFTSMAN |                        | GARAGE: FRONT PORCH: REAR PORCH: BASEMENT: UNFINISHED | 733<br>215<br>240<br>N/A    | THIS PLAN WAS DESIGNED USING BUILDING CODES AND STANDARDS OF THE ORIGINAL YEAR AND LOCATION IT WAS CREATED FOR. VERIFY WITH YOUR LOCAL PERMITTING DEPARTMENT FOR DRAWING REQUIREMENTS  IF MODIFICATIONS ARE DEEMED NECESSARY IN ORDER TO MEET CURRENT AREA CODES AND/OR STANDARDS, THOSE MODIFICATIONS WILL BE SUBJECT TO AN ADDITIONAL HOURLY RATE.  PLEASE CONTACT BUTCHER DRAFTING SERVICE, LLC.® FOR ADDITIONAL INFORMATION OR TO ARRANGE |
| OVERALL DIMENSIONS                                                                      |                        | TOTAL UNHEATED SQUARE FOOT:                           | 1,188                       |                                                                                                                                                                                                                                                                                                                                                                                                                                               |
| WIDTH: DEPTH:                                                                           | 72'-10"<br>77'-0"      | TOTAL UNDER ROOF:                                     | 4,274                       | CHANGES TO BE MADE.  ALL SALES INCLUDING MODIFICATIONS ARE FINAL.  REFUNDS ARE NOT GIVEN ONCE SALE IS MADE.                                                                                                                                                                                                                                                                                                                                   |

### PLAN # 2819