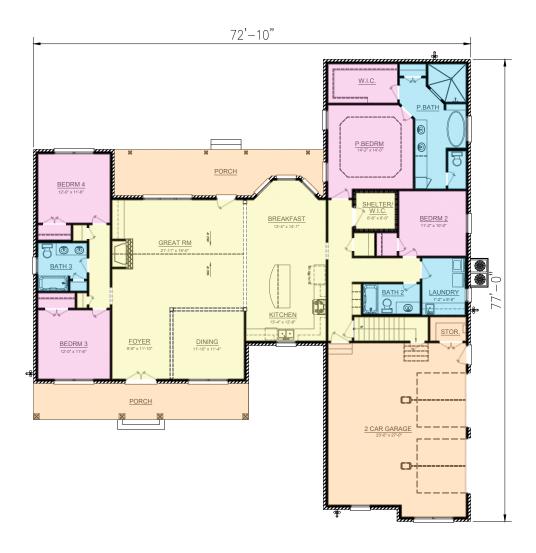

## PLAN # 2819

| HOUSE PLAN SPECIFICATIONS                                                               |                        |                                                       |                             |                                                                                                                                                                                                                                                                                                                                                                                                                                               |
|-----------------------------------------------------------------------------------------|------------------------|-------------------------------------------------------|-----------------------------|-----------------------------------------------------------------------------------------------------------------------------------------------------------------------------------------------------------------------------------------------------------------------------------------------------------------------------------------------------------------------------------------------------------------------------------------------|
| GENERAL INFORMATION                                                                     |                        | SQUARE FOOTAGE CALCULATIONS                           |                             | AVAILABLE FEATURES AND OPTIONS                                                                                                                                                                                                                                                                                                                                                                                                                |
| BEDROOMS:<br>BATHS:<br>STORIES:<br>GARAGE:                                              | 4<br>3<br>1.5<br>2 CAR | MAIN FLOOR: SECOND FLOOR: BONUS SPACE: BASEMENT:      | 2,695<br>N/A<br>39 I<br>N/A | REVERSED PLAN DIFFERENT FOUNDATION BASEMENT                                                                                                                                                                                                                                                                                                                                                                                                   |
| FOUND. TYPE:<br>WALL STRUCTURE:                                                         | CRAWL<br>2 X 4         | TOTAL HEATED SQUARE FOOT:                             | 3,086                       | LEGAL NOTES AND DISCLAIMERS                                                                                                                                                                                                                                                                                                                                                                                                                   |
| EXTERIOR DETAILS  EXTERIOR FINISH:  BRICK W/ VINYL IN THE EAVES HOUSE STYLE:  CRAFTSMAN |                        | GARAGE: FRONT PORCH: REAR PORCH: BASEMENT: UNFINISHED | 733<br>215<br>240<br>N/A    | THIS PLAN WAS DESIGNED USING BUILDING CODES AND STANDARDS OF THE ORIGINAL YEAR AND LOCATION IT WAS CREATED FOR. VERIFY WITH YOUR LOCAL PERMITTING DEPARTMENT FOR DRAWING REQUIREMENTS  IF MODIFICATIONS ARE DEEMED NECESSARY IN ORDER TO MEET CURRENT AREA CODES AND/OR STANDARDS, THOSE MODIFICATIONS WILL BE SUBJECT TO AN ADDITIONAL HOURLY RATE.  PLEASE CONTACT BUTCHER DRAFTING SERVICE, LLC.® FOR ADDITIONAL INFORMATION OR TO ARRANGE |
| OVERALL DIMENSIONS                                                                      |                        | TOTAL UNHEATED SQUARE FOOT:                           | 1,188                       |                                                                                                                                                                                                                                                                                                                                                                                                                                               |
| WIDTH: DEPTH:                                                                           | 72'-10"<br>77'-0"      | TOTAL UNDER ROOF:                                     | 4,274                       | CHANGES TO BE MADE.  ALL SALES INCLUDING MODIFICATIONS ARE FINAL.  REFUNDS ARE NOT GIVEN ONCE SALE IS MADE.                                                                                                                                                                                                                                                                                                                                   |

#### LEGEND

GENERAL LIVING SPACE

UNHEATED SPACE

BEDROOMS

BATHROOMS/ WET AREAS

### PLAN # 2819