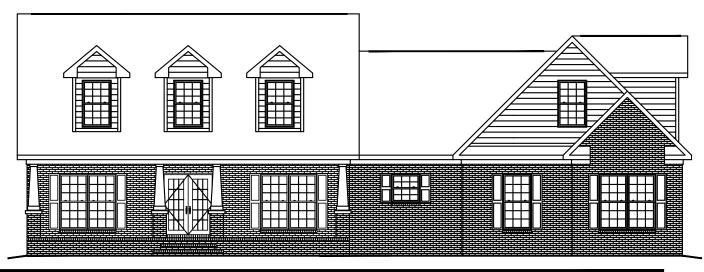

## PLAN # 2819

| HOUSE PLAN SPECIFICATIONS                                                               |                        |                                                       |                             |                                                                                                                                                                                                                                                                                                                                                                                                                                               |
|-----------------------------------------------------------------------------------------|------------------------|-------------------------------------------------------|-----------------------------|-----------------------------------------------------------------------------------------------------------------------------------------------------------------------------------------------------------------------------------------------------------------------------------------------------------------------------------------------------------------------------------------------------------------------------------------------|
| GENERAL INFORMATION                                                                     |                        | SQUARE FOOTAGE CALCULATIONS                           |                             | AVAILABLE FEATURES AND OPTIONS                                                                                                                                                                                                                                                                                                                                                                                                                |
| BEDROOMS:<br>BATHS:<br>STORIES:<br>GARAGE:                                              | 4<br>3<br>1.5<br>2 CAR | MAIN FLOOR: SECOND FLOOR: BONUS SPACE: BASEMENT:      | 2,695<br>N/A<br>39 I<br>N/A | REVERSED PLAN DIFFERENT FOUNDATION BASEMENT                                                                                                                                                                                                                                                                                                                                                                                                   |
| FOUND. TYPE:<br>WALL STRUCTURE:                                                         | CRAWL<br>2 X 4         | TOTAL HEATED SQUARE FOOT:                             | 3,086                       | LEGAL NOTES AND DISCLAIMERS                                                                                                                                                                                                                                                                                                                                                                                                                   |
| EXTERIOR DETAILS  EXTERIOR FINISH:  BRICK W/ VINYL IN THE EAVES HOUSE STYLE:  CRAFTSMAN |                        | GARAGE: FRONT PORCH: REAR PORCH: BASEMENT: UNFINISHED | 733<br>215<br>240<br>N/A    | THIS PLAN WAS DESIGNED USING BUILDING CODES AND STANDARDS OF THE ORIGINAL YEAR AND LOCATION IT WAS CREATED FOR. VERIFY WITH YOUR LOCAL PERMITTING DEPARTMENT FOR DRAWING REQUIREMENTS  IF MODIFICATIONS ARE DEEMED NECESSARY IN ORDER TO MEET CURRENT AREA CODES AND/OR STANDARDS, THOSE MODIFICATIONS WILL BE SUBJECT TO AN ADDITIONAL HOURLY RATE.  PLEASE CONTACT BUTCHER DRAFTING SERVICE, LLC.® FOR ADDITIONAL INFORMATION OR TO ARRANGE |
| OVERALL DIMENSIONS                                                                      |                        | TOTAL UNHEATED SQUARE FOOT:                           | 1,188                       |                                                                                                                                                                                                                                                                                                                                                                                                                                               |
| WIDTH: DEPTH:                                                                           | 72'-10"<br>77'-0"      | TOTAL UNDER ROOF:                                     | 4,274                       | CHANGES TO BE MADE.  ALL SALES INCLUDING MODIFICATIONS ARE FINAL.  REFUNDS ARE NOT GIVEN ONCE SALE IS MADE.                                                                                                                                                                                                                                                                                                                                   |

### PLAN # 2819