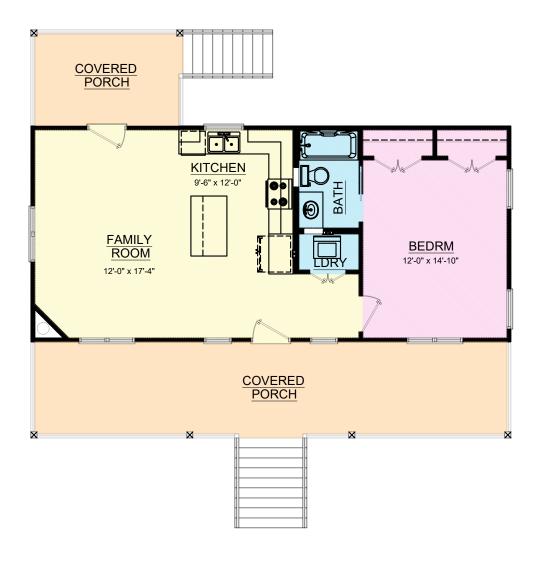

## PLAN # 2913

| HOUSE PLAN SPECIFICATIONS                     |                                 |                                                  |                          |                                                                                                                                                                                                                                                                                                                                                      |
|-----------------------------------------------|---------------------------------|--------------------------------------------------|--------------------------|------------------------------------------------------------------------------------------------------------------------------------------------------------------------------------------------------------------------------------------------------------------------------------------------------------------------------------------------------|
| GENERAL INFORMATION                           |                                 | SQUARE FOOTAGE CALCULATIONS                      |                          | AVAILABLE FEATURES AND OPTIONS                                                                                                                                                                                                                                                                                                                       |
| BEDROOMS:<br>BATHS:<br>STORIES:<br>GARAGE:    | I<br>I<br>N/A                   | MAIN FLOOR: SECOND FLOOR: BONUS SPACE: BASEMENT: | 720<br>N/A<br>N/A<br>N/A | REVERSED PLAN DIFFERENT FOUNDATION BASEMENT                                                                                                                                                                                                                                                                                                          |
| FOUND. TYPE:<br>WALL STRUCTURE:               | CRAWL<br>2 X 4                  | TOTAL HEATED SQUARE FOOT:                        | 720                      | LEGAL NOTES AND DISCLAIMERS                                                                                                                                                                                                                                                                                                                          |
| EXTERIOR DETA  EXTERIOR FINISH:  HOUSE STYLE: | AILS  METAL SIDING  TRADITIONAL | GARAGE: FRONT PORCH: REAR PORCH: CELLAR:         | N/A<br>320<br>101<br>167 | THIS PLAN WAS DESIGNED USING BUILDING CODES AND STANDARDS OF THE ORIGINAL YEAR AND LOCATION IT WAS CREATED FOR. VERIPY WITH YOUR LOCAL PERMITTING DEPARTMENT FOR DRAWING REQUIREMENTS  IF MODIFICATIONS ARE DEEMED NECESSARY IN ORDER TO MEET CURRENT AREA CODES AND/OR STANDARDS, THOSE MODIFICATIONS WILL BE SUBJECT TO AN ADDITIONAL HOURLY RATE. |
| OVERALL DIMENSIONS                            |                                 | TOTAL UNHEATED SQUARE FOOT:                      | 588                      | PLEASE CONTACT BUTCHER DRAFTING SERVICE, LLC.                                                                                                                                                                                                                                                                                                        |
| WIDTH: DEPTH:                                 | 69'-0"<br>62'-4"                | TOTAL UNDER ROOF:                                | 1,308                    | FOR ADDITIONAL INFORMATION OR TO ARRANGE CHANGES TO BE MADE.  ALL SALES INCLUDING MODIFICATIONS ARE FINAL. REFUNDS ARE NOT GIVEN ONCE SALE IS MADE.                                                                                                                                                                                                  |

## LEGEND

GENERAL LIVING SPACE

UNHEATED SPACE

**BEDROOMS** 

BATHROOMS/ WET AREAS