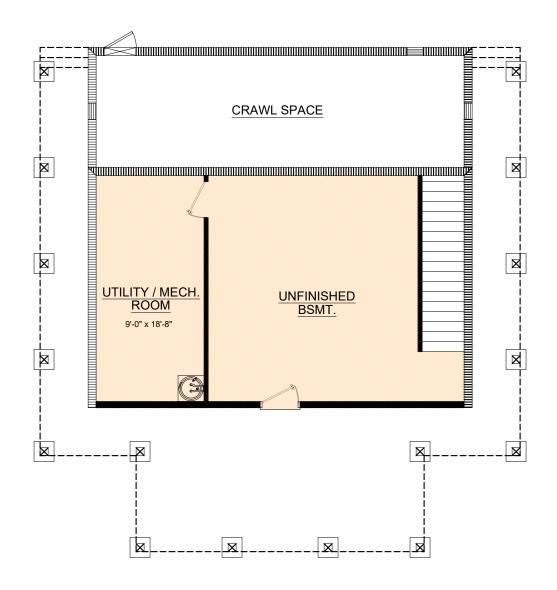

## PLAN # 2914

| HOUSE PLAN SPECIFICATIONS                    |                                 |                                                             |                                |                                                                                                                                                                                                                                                                                                                                                      |
|----------------------------------------------|---------------------------------|-------------------------------------------------------------|--------------------------------|------------------------------------------------------------------------------------------------------------------------------------------------------------------------------------------------------------------------------------------------------------------------------------------------------------------------------------------------------|
| GENERAL INFORMATION                          |                                 | SQUARE FOOTAGE CALCULATIONS                                 |                                | AVAILABLE FEATURES AND OPTIONS                                                                                                                                                                                                                                                                                                                       |
| BEDROOMS:<br>BATHS:<br>STORIES:<br>GARAGE:   | 1<br>1.5<br>2<br>N/A            | MAIN FLOOR: SECOND FLOOR: BONUS SPACE: BASEMENT:            | 720<br>N/A<br>N/A<br>UNFINSHED | REVERSED PLAN DIFFERENT FOUNDATION BASEMENT                                                                                                                                                                                                                                                                                                          |
| FOUND. TYPE: WALL STRUCTURE:                 | BSMT / CRAWL<br>2 X 4           | TOTAL HEATED SQUARE FOOT:                                   | 720                            | LEGAL NOTES AND DISCLAIMERS                                                                                                                                                                                                                                                                                                                          |
| EXTERIOR DET  EXTERIOR FINISH:  HOUSE STYLE: | AILS  VINYL SIDING  TRADITIONAL | GARAGE: WRAP-AROUND PORCH: BONUS AREA: BASEMENT: UNFINISHED | N/A<br>N/A<br>N/A<br>542       | THIS PLAN WAS DESIGNED USING BUILDING CODES AND STANDARDS OF THE ORIGINAL YEAR AND LOCATION IT WAS CREATED FOR. VERIPY WITH YOUR LOCAL PERMITTING DEPARTMENT FOR DRAWING REQUIREMENTS  IF MODIFICATIONS ARE DEEMED NECESSARY IN ORDER TO MEET CURRENT AREA CODES AND/OR STANDARDS, THOSE MODIFICATIONS WILL BE SUBJECT TO AN ADDITIONAL HOURLY RATE. |
| OVERALL DIMENSIONS                           |                                 | TOTAL UNHEATED SQUARE FOOT:                                 | 542                            | PLEASE CONTACT BUTCHER DRAFTING SERVICE, LLC.                                                                                                                                                                                                                                                                                                        |
| WIDTH: DEPTH:                                | 40'-0"<br>42'-4"                | TOTAL UNDER ROOF:                                           | 1,262                          | FOR ADDITIONAL INFORMATION OR TO ARRANGE CHANGES TO BE MADE.  ALL SALES INCLUDING MODIFICATIONS ARE FINAL. REFUNDS ARE NOT GIVEN ONCE SALE IS MADE.                                                                                                                                                                                                  |

## LEGEND

GENERAL LIVING SPACE

UNHEATED SPACE

BEDROOMS

BATHROOMS/ WET AREAS