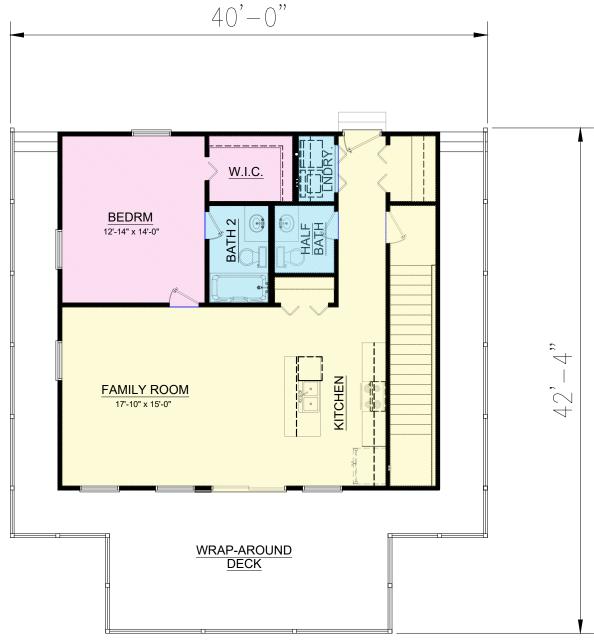

## PLAN # 2914

| HOUSE PLAN SPECIFICATIONS                    |                                 |                                                             |                                |                                                                                                                                                                                                                                                                                                                                                      |
|----------------------------------------------|---------------------------------|-------------------------------------------------------------|--------------------------------|------------------------------------------------------------------------------------------------------------------------------------------------------------------------------------------------------------------------------------------------------------------------------------------------------------------------------------------------------|
| GENERAL INFORMATION                          |                                 | SQUARE FOOTAGE CALCULATIONS                                 |                                | AVAILABLE FEATURES AND OPTIONS                                                                                                                                                                                                                                                                                                                       |
| BEDROOMS:<br>BATHS:<br>STORIES:<br>GARAGE:   | 1<br>1.5<br>2<br>N/A            | MAIN FLOOR: SECOND FLOOR: BONUS SPACE: BASEMENT:            | 720<br>N/A<br>N/A<br>UNFINSHED | REVERSED PLAN DIFFERENT FOUNDATION BASEMENT                                                                                                                                                                                                                                                                                                          |
| FOUND. TYPE: WALL STRUCTURE:                 | BSMT / CRAWL<br>2 X 4           | TOTAL HEATED SQUARE FOOT:                                   | 720                            | LEGAL NOTES AND DISCLAIMERS                                                                                                                                                                                                                                                                                                                          |
| EXTERIOR DET  EXTERIOR FINISH:  HOUSE STYLE: | AILS  VINYL SIDING  TRADITIONAL | GARAGE: WRAP-AROUND PORCH: BONUS AREA: BASEMENT: UNFINISHED | N/A<br>N/A<br>N/A<br>542       | THIS PLAN WAS DESIGNED USING BUILDING CODES AND STANDARDS OF THE ORIGINAL YEAR AND LOCATION IT WAS CREATED FOR. VERIPY WITH YOUR LOCAL PERMITTING DEPARTMENT FOR DRAWING REQUIREMENTS  IF MODIFICATIONS ARE DEEMED NECESSARY IN ORDER TO MEET CURRENT AREA CODES AND/OR STANDARDS, THOSE MODIFICATIONS WILL BE SUBJECT TO AN ADDITIONAL HOURLY RATE. |
| OVERALL DIMENSIONS                           |                                 | TOTAL UNHEATED SQUARE FOOT:                                 | 542                            | PLEASE CONTACT BUTCHER DRAFTING SERVICE, LLC.                                                                                                                                                                                                                                                                                                        |
| WIDTH: DEPTH:                                | 40'-0"<br>42'-4"                | TOTAL UNDER ROOF:                                           | 1,262                          | FOR ADDITIONAL INFORMATION OR TO ARRANGE CHANGES TO BE MADE.  ALL SALES INCLUDING MODIFICATIONS ARE FINAL. REFUNDS ARE NOT GIVEN ONCE SALE IS MADE.                                                                                                                                                                                                  |

## LEGEND

GENERAL LIVING SPACE

UNHEATED SPACE

BEDROOMS

BATHROOMS/ WET AREAS