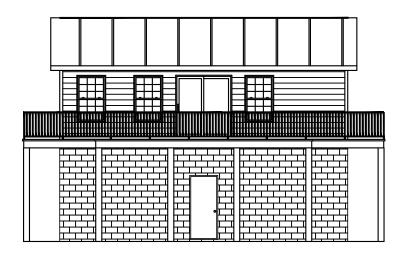

## PLAN # 2914

| HOUSE PLAN SPECIFICATIONS                    |                                 |                                                             |                                |                                                                                                                                                                                                                                                                                                                                                      |
|----------------------------------------------|---------------------------------|-------------------------------------------------------------|--------------------------------|------------------------------------------------------------------------------------------------------------------------------------------------------------------------------------------------------------------------------------------------------------------------------------------------------------------------------------------------------|
| GENERAL INFORMATION                          |                                 | SQUARE FOOTAGE CALCULATIONS                                 |                                | AVAILABLE FEATURES AND OPTIONS                                                                                                                                                                                                                                                                                                                       |
| BEDROOMS:<br>BATHS:<br>STORIES:<br>GARAGE:   | 1<br>1.5<br>2<br>N/A            | MAIN FLOOR: SECOND FLOOR: BONUS SPACE: BASEMENT:            | 720<br>N/A<br>N/A<br>UNFINSHED | REVERSED PLAN DIFFERENT FOUNDATION BASEMENT                                                                                                                                                                                                                                                                                                          |
| FOUND. TYPE: WALL STRUCTURE:                 | BSMT / CRAWL<br>2 X 4           | TOTAL HEATED SQUARE FOOT:                                   | 720                            | LEGAL NOTES AND DISCLAIMERS                                                                                                                                                                                                                                                                                                                          |
| EXTERIOR DET  EXTERIOR FINISH:  HOUSE STYLE: | AILS  VINYL SIDING  TRADITIONAL | GARAGE: WRAP-AROUND PORCH: BONUS AREA: BASEMENT: UNFINISHED | N/A<br>N/A<br>N/A<br>542       | THIS PLAN WAS DESIGNED USING BUILDING CODES AND STANDARDS OF THE ORIGINAL YEAR AND LOCATION IT WAS CREATED FOR. VERIPY WITH YOUR LOCAL PERMITTING DEPARTMENT FOR DRAWING REQUIREMENTS  IF MODIFICATIONS ARE DEEMED NECESSARY IN ORDER TO MEET CURRENT AREA CODES AND/OR STANDARDS, THOSE MODIFICATIONS WILL BE SUBJECT TO AN ADDITIONAL HOURLY RATE. |
| OVERALL DIMENSIONS                           |                                 | TOTAL UNHEATED SQUARE FOOT:                                 | 542                            | PLEASE CONTACT BUTCHER DRAFTING SERVICE, LLC.                                                                                                                                                                                                                                                                                                        |
| WIDTH: DEPTH:                                | 40'-0"<br>42'-4"                | TOTAL UNDER ROOF:                                           | 1,262                          | FOR ADDITIONAL INFORMATION OR TO ARRANGE CHANGES TO BE MADE.  ALL SALES INCLUDING MODIFICATIONS ARE FINAL. REFUNDS ARE NOT GIVEN ONCE SALE IS MADE.                                                                                                                                                                                                  |