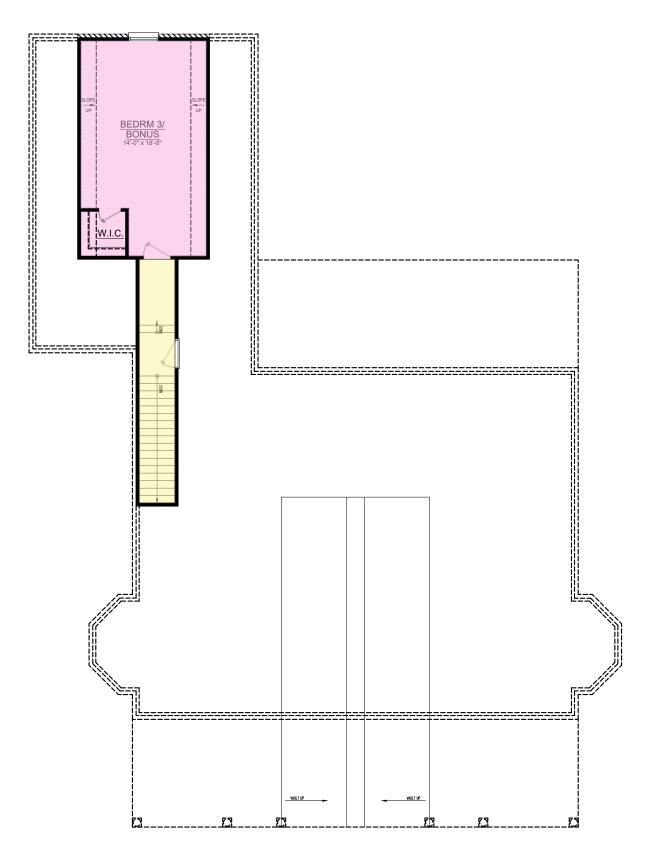

## PLAN # 2802

|                                            |                          | HOUSE PLAN SPECIFICA                                                                                         | ATIONS                     |                                                                                                                                                                                                                                      |
|--------------------------------------------|--------------------------|--------------------------------------------------------------------------------------------------------------|----------------------------|--------------------------------------------------------------------------------------------------------------------------------------------------------------------------------------------------------------------------------------|
| GENERAL INFORMATION                        |                          | SQUARE FOOTAGE CALCULATIONS                                                                                  |                            | AVAILABLE FEATURES AND OPTIONS                                                                                                                                                                                                       |
| BEDROOMS:<br>BATHS:<br>STORIES:<br>GARAGE: | 3<br>2.5<br>1.5<br>2 CAR | MAIN FLOOR: SECOND FLOOR: BONUS SPACE: BASEMENT:                                                             | 2,201<br>N/A<br>400<br>N/A | REVERSED PLAN DIFFERENT FOUNDATION BASEMENT                                                                                                                                                                                          |
| FOUND. TYPE: WALL STRUCTURE:               | SLAB<br>2 X 4            | TOTAL HEATED SQUARE FOOT:                                                                                    | 2,601                      | LEGAL NOTES AND DISCLAIMERS                                                                                                                                                                                                          |
| EXTERIOR DETAILS  EXTERIOR FINISH: BRICK   |                          | GARAGE:<br>FRONT PORCH:<br>REAR PORCH:                                                                       | 777<br>596<br>428          | THIS PLAN WAS DESIGNED USING BUILDING CODES AND STANDARDS OF THE ORIGINAL YEAR AND LOCATION IT WAS CREATED FOR. VERIFY WITH YOUR LOCAL PERMITTING DEPARTMENT FOR DRAWING REQUIREMENTS IF MODIFICATIONS ARE DEEMED NECESSARY IN ORDER |
| HOUSE STYLE:  OVERALL DIMENS               | MODERN<br>NSIONS         | TOTAL UNHEATED SQUARE FOOT:                                                                                  | 4,176                      | TO MEET CURRENT AREA CODES AND/OR STANDARDS, THOSE MODIFICATIONS WILL BE SUBJECT TO AN ADDITIONAL HOURLY RATE.                                                                                                                       |
| WIDTH:<br>DEPTH:                           | 66'-0"<br>88'-4"         | TOTAL UNDER ROOF: 6,218  DETAILS  HANDICAP READY, ISOLATED PRIMARY SUITE OPEN CONCEPT, BONUS ROOM, SHOP AREA |                            | PLEASE CONTACT BUTCHER DRAFTING SERVICE, LLC.© FOR ADDITIONAL INFORMATION OR TO ARRANGE CHANGES TO BE MADE.  ALL SALES INCLUDING MODIFICATIONS ARE FINAL. REFUNDS ARE NOT GIVEN ONCE SALE IS MADE.                                   |

#### LEGEND

GENERAL LIVING SPACE

UNHEATED SPACE

**BEDROOMS** 

BATHROOMS/ WET AREAS