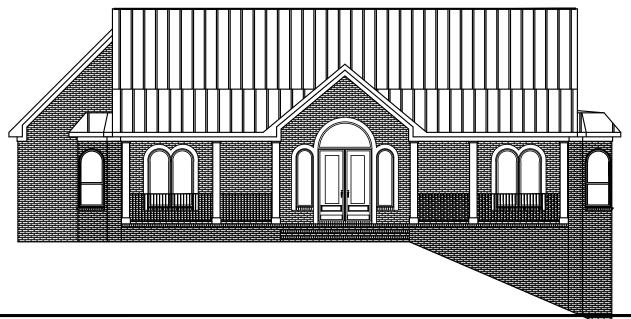

## PLAN # 2802

|                                            |                          | HOUSE PLAN SPECIFICA                                                                                         | ATIONS                     |                                                                                                                                                                                                                                      |
|--------------------------------------------|--------------------------|--------------------------------------------------------------------------------------------------------------|----------------------------|--------------------------------------------------------------------------------------------------------------------------------------------------------------------------------------------------------------------------------------|
| GENERAL INFORMATION                        |                          | SQUARE FOOTAGE CALCULATIONS                                                                                  |                            | AVAILABLE FEATURES AND OPTIONS                                                                                                                                                                                                       |
| BEDROOMS:<br>BATHS:<br>STORIES:<br>GARAGE: | 3<br>2.5<br>1.5<br>2 CAR | MAIN FLOOR: SECOND FLOOR: BONUS SPACE: BASEMENT:                                                             | 2,201<br>N/A<br>400<br>N/A | REVERSED PLAN DIFFERENT FOUNDATION BASEMENT                                                                                                                                                                                          |
| FOUND. TYPE: WALL STRUCTURE:               | SLAB<br>2 X 4            | TOTAL HEATED SQUARE FOOT:                                                                                    | 2,601                      | LEGAL NOTES AND DISCLAIMERS                                                                                                                                                                                                          |
| EXTERIOR DETAILS  EXTERIOR FINISH: BRICK   |                          | GARAGE:<br>FRONT PORCH:<br>REAR PORCH:                                                                       | 777<br>596<br>428          | THIS PLAN WAS DESIGNED USING BUILDING CODES AND STANDARDS OF THE ORIGINAL YEAR AND LOCATION IT WAS CREATED FOR. VERIFY WITH YOUR LOCAL PERMITTING DEPARTMENT FOR DRAWING REQUIREMENTS IF MODIFICATIONS ARE DEEMED NECESSARY IN ORDER |
| HOUSE STYLE:  OVERALL DIMENS               | MODERN<br>NSIONS         | TOTAL UNHEATED SQUARE FOOT:                                                                                  | 4,176                      | TO MEET CURRENT AREA CODES AND/OR STANDARDS, THOSE MODIFICATIONS WILL BE SUBJECT TO AN ADDITIONAL HOURLY RATE.                                                                                                                       |
| WIDTH:<br>DEPTH:                           | 66'-0"<br>88'-4"         | TOTAL UNDER ROOF: 6,218  DETAILS  HANDICAP READY, ISOLATED PRIMARY SUITE OPEN CONCEPT, BONUS ROOM, SHOP AREA |                            | PLEASE CONTACT BUTCHER DRAFTING SERVICE, LLC.© FOR ADDITIONAL INFORMATION OR TO ARRANGE CHANGES TO BE MADE.  ALL SALES INCLUDING MODIFICATIONS ARE FINAL. REFUNDS ARE NOT GIVEN ONCE SALE IS MADE.                                   |