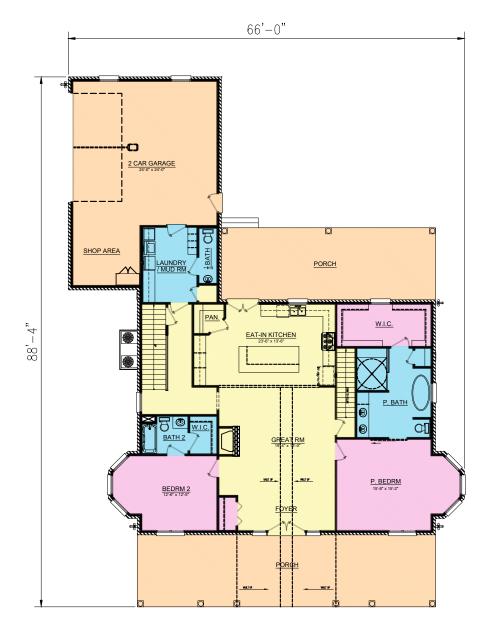

## PLAN # 2802

|                                            |                          | HOUSE PLAN SPECIFICA                                                                                         | ATIONS                     |                                                                                                                                                                                                                                      |
|--------------------------------------------|--------------------------|--------------------------------------------------------------------------------------------------------------|----------------------------|--------------------------------------------------------------------------------------------------------------------------------------------------------------------------------------------------------------------------------------|
| GENERAL INFORMATION                        |                          | SQUARE FOOTAGE CALCULATIONS                                                                                  |                            | AVAILABLE FEATURES AND OPTIONS                                                                                                                                                                                                       |
| BEDROOMS:<br>BATHS:<br>STORIES:<br>GARAGE: | 3<br>2.5<br>1.5<br>2 CAR | MAIN FLOOR: SECOND FLOOR: BONUS SPACE: BASEMENT:                                                             | 2,201<br>N/A<br>400<br>N/A | REVERSED PLAN DIFFERENT FOUNDATION BASEMENT                                                                                                                                                                                          |
| FOUND. TYPE: WALL STRUCTURE:               | SLAB<br>2 X 4            | TOTAL HEATED SQUARE FOOT:                                                                                    | 2,601                      | LEGAL NOTES AND DISCLAIMERS                                                                                                                                                                                                          |
| EXTERIOR DETAILS  EXTERIOR FINISH: BRICK   |                          | GARAGE:<br>FRONT PORCH:<br>REAR PORCH:                                                                       | 777<br>596<br>428          | THIS PLAN WAS DESIGNED USING BUILDING CODES AND STANDARDS OF THE ORIGINAL YEAR AND LOCATION IT WAS CREATED FOR. VERIFY WITH YOUR LOCAL PERMITTING DEPARTMENT FOR DRAWING REQUIREMENTS IF MODIFICATIONS ARE DEEMED NECESSARY IN ORDER |
| HOUSE STYLE:  OVERALL DIMENS               | MODERN<br>NSIONS         | TOTAL UNHEATED SQUARE FOOT:                                                                                  | 4,176                      | TO MEET CURRENT AREA CODES AND/OR STANDARDS, THOSE MODIFICATIONS WILL BE SUBJECT TO AN ADDITIONAL HOURLY RATE.                                                                                                                       |
| WIDTH:<br>DEPTH:                           | 66'-0"<br>88'-4"         | TOTAL UNDER ROOF: 6,218  DETAILS  HANDICAP READY, ISOLATED PRIMARY SUITE OPEN CONCEPT, BONUS ROOM, SHOP AREA |                            | PLEASE CONTACT BUTCHER DRAFTING SERVICE, LLC.© FOR ADDITIONAL INFORMATION OR TO ARRANGE CHANGES TO BE MADE.  ALL SALES INCLUDING MODIFICATIONS ARE FINAL. REFUNDS ARE NOT GIVEN ONCE SALE IS MADE.                                   |

#### LEGEND

GENERAL LIVING SPACE

UNHEATED SPACE

**BEDROOMS** 

BATHROOMS/ WET AREAS