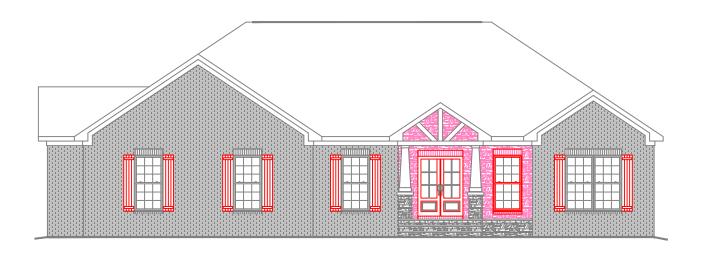

### PLAN # 2793

| HOUSE PLAN SPECIFICATIONS                  |                      |                                                  |                            |                                                                                                                                                                                                                                                                                   |
|--------------------------------------------|----------------------|--------------------------------------------------|----------------------------|-----------------------------------------------------------------------------------------------------------------------------------------------------------------------------------------------------------------------------------------------------------------------------------|
| GENERAL INFORMATION                        |                      | SQUARE FOOTAGE CALCULATIONS                      |                            | AVAILABLE FEATURES AND OPTIONS                                                                                                                                                                                                                                                    |
| BEDROOMS:<br>BATHS:<br>STORIES:<br>GARAGE: | 3<br>3<br>I<br>4 CAR | MAIN FLOOR: SECOND FLOOR: BONUS SPACE: BASEMENT: | 2,413<br>N/A<br>N/A<br>612 | REVERSED PLAN<br>DIFFERENT FOUNDATION<br>BASEMENT                                                                                                                                                                                                                                 |
| FOUND. TYPE: WALL STRUCTURE:               | BASEMENT<br>2 X 4    | TOTAL HEATED SQUARE FOOT:                        | 3,025                      | LEGAL NOTES AND DISCLAIMERS                                                                                                                                                                                                                                                       |
| EXTERIOR DETAILS  EXTERIOR FINISH: BRICK   |                      | GARAGE: BASEMENT: UNFINISHED FRONT & REAR PORCH: | 879<br>1,617<br>411        | THIS PLAN WAS DESIGNED USING BUILDING CODES AND STANDARDS OF THE ORIGINAL YEAR AND LOCATION IT WAS CREATED FOR. VERIFY WITH YOUR LOCAL PERMITTING DEPARTMENT FOR DRAWING REQUIREMENTS IF MODIFICATIONS ARE DEEMED NECESSARY IN ORDER TO MEET CURRENT AREA CODES AND/OR STANDARDS. |
| HOUSE STYLE:  OVERALL DIMENS               | CRAFTSMAN<br>SIONS   | TOTAL UNHEATED SQUARE FOOT:  TOTAL UNDER ROOF:   | 2,907<br>5.320             | THOSE MODIFICATIONS WILL BE SUBJECT TO AN ADDITIONAL HOURLY RATE.  PLEASE CONTACT BUTCHER DRAFTING SERVICE, LLC. ©                                                                                                                                                                |
| WIDTH:<br>DEPTH:                           | 66'-4"<br>49'-0"     | TOTAL UNDER ROOF:                                | 5,320                      | FOR ADDITIONAL INFORMATION OR TO ARRANGE CHANGES TO BE MADE.  ALL SALES INCLUDING MODIFICATIONS ARE FINAL. REFUNDS ARE NOT GIVEN ONCE SALE IS MADE.                                                                                                                               |