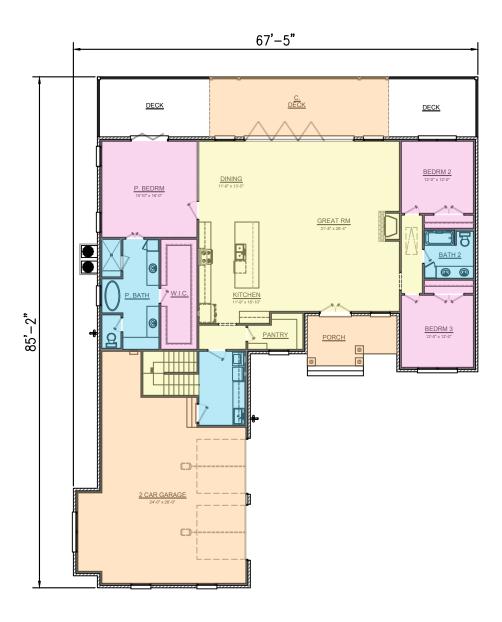

### PLAN # 2793

| HOUSE PLAN SPECIFICATIONS                  |                      |                                                  |                            |                                                                                                                                                                                                                                                                                   |
|--------------------------------------------|----------------------|--------------------------------------------------|----------------------------|-----------------------------------------------------------------------------------------------------------------------------------------------------------------------------------------------------------------------------------------------------------------------------------|
| GENERAL INFORMATION                        |                      | SQUARE FOOTAGE CALCULATIONS                      |                            | AVAILABLE FEATURES AND OPTIONS                                                                                                                                                                                                                                                    |
| BEDROOMS:<br>BATHS:<br>STORIES:<br>GARAGE: | 3<br>3<br>I<br>4 CAR | MAIN FLOOR: SECOND FLOOR: BONUS SPACE: BASEMENT: | 2,413<br>N/A<br>N/A<br>612 | REVERSED PLAN<br>DIFFERENT FOUNDATION<br>BASEMENT                                                                                                                                                                                                                                 |
| FOUND. TYPE: WALL STRUCTURE:               | BASEMENT<br>2 X 4    | TOTAL HEATED SQUARE FOOT:                        | 3,025                      | LEGAL NOTES AND DISCLAIMERS                                                                                                                                                                                                                                                       |
| EXTERIOR DETAILS  EXTERIOR FINISH: BRICK   |                      | GARAGE: BASEMENT: UNFINISHED FRONT & REAR PORCH: | 879<br>1,617<br>411        | THIS PLAN WAS DESIGNED USING BUILDING CODES AND STANDARDS OF THE ORIGINAL YEAR AND LOCATION IT WAS CREATED FOR. VERIFY WITH YOUR LOCAL PERMITTING DEPARTMENT FOR DRAWING REQUIREMENTS IF MODIFICATIONS ARE DEEMED NECESSARY IN ORDER TO MEET CURRENT AREA CODES AND/OR STANDARDS. |
| HOUSE STYLE:  OVERALL DIMENS               | CRAFTSMAN<br>SIONS   | TOTAL UNHEATED SQUARE FOOT:  TOTAL UNDER ROOF:   | 2,907<br>5.320             | THOSE MODIFICATIONS WILL BE SUBJECT TO AN ADDITIONAL HOURLY RATE.  PLEASE CONTACT BUTCHER DRAFTING SERVICE, LLC. ©                                                                                                                                                                |
| WIDTH:<br>DEPTH:                           | 66'-4"<br>49'-0"     | TOTAL UNDER ROOF:                                | 5,320                      | FOR ADDITIONAL INFORMATION OR TO ARRANGE CHANGES TO BE MADE.  ALL SALES INCLUDING MODIFICATIONS ARE FINAL. REFUNDS ARE NOT GIVEN ONCE SALE IS MADE.                                                                                                                               |

#### LEGEND

GENERAL LIVING SPACE

UNHEATED SPACE

BEDROOMS

BATHROOMS/ WET AREAS