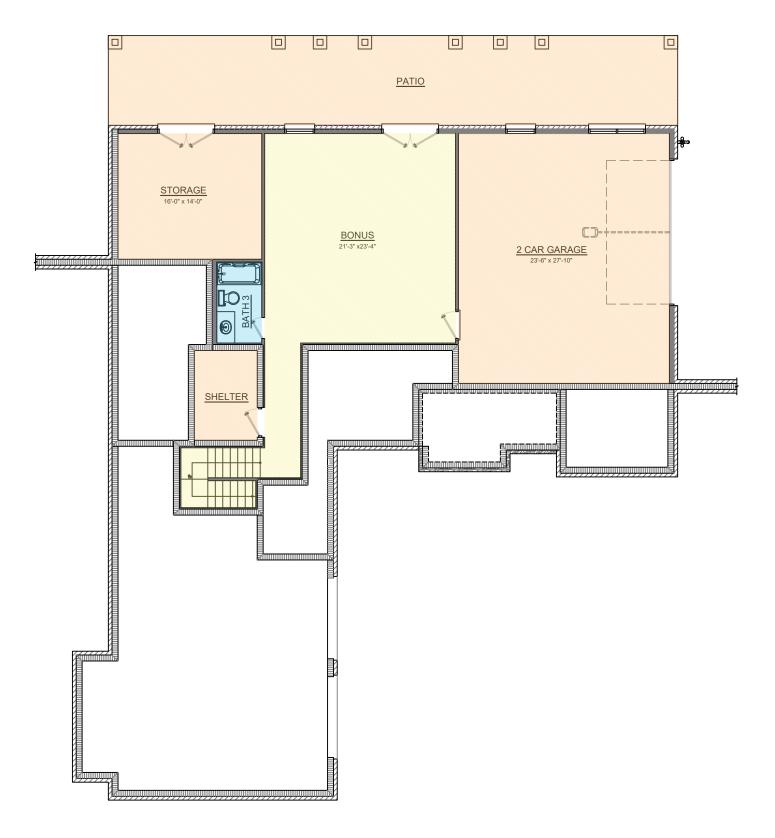

### PLAN # 2793

| HOUSE PLAN SPECIFICATIONS                  |                      |                                                  |                            |                                                                                                                                                                                                                                                                                   |
|--------------------------------------------|----------------------|--------------------------------------------------|----------------------------|-----------------------------------------------------------------------------------------------------------------------------------------------------------------------------------------------------------------------------------------------------------------------------------|
| GENERAL INFORMATION                        |                      | SQUARE FOOTAGE CALCULATIONS                      |                            | AVAILABLE FEATURES AND OPTIONS                                                                                                                                                                                                                                                    |
| BEDROOMS:<br>BATHS:<br>STORIES:<br>GARAGE: | 3<br>3<br>I<br>4 CAR | MAIN FLOOR: SECOND FLOOR: BONUS SPACE: BASEMENT: | 2,413<br>N/A<br>N/A<br>612 | REVERSED PLAN<br>DIFFERENT FOUNDATION<br>BASEMENT                                                                                                                                                                                                                                 |
| FOUND. TYPE: WALL STRUCTURE:               | BASEMENT<br>2 X 4    | TOTAL HEATED SQUARE FOOT:                        | 3,025                      | LEGAL NOTES AND DISCLAIMERS                                                                                                                                                                                                                                                       |
| EXTERIOR DETAILS  EXTERIOR FINISH: BRICK   |                      | GARAGE: BASEMENT: UNFINISHED FRONT & REAR PORCH: | 879<br>1,617<br>411        | THIS PLAN WAS DESIGNED USING BUILDING CODES AND STANDARDS OF THE ORIGINAL YEAR AND LOCATION IT WAS CREATED FOR. VERIFY WITH YOUR LOCAL PERMITTING DEPARTMENT FOR DRAWING REQUIREMENTS IF MODIFICATIONS ARE DEEMED NECESSARY IN ORDER TO MEET CURRENT AREA CODES AND/OR STANDARDS. |
| HOUSE STYLE:  OVERALL DIMENS               | CRAFTSMAN<br>SIONS   | TOTAL UNHEATED SQUARE FOOT:  TOTAL UNDER ROOF:   | 2,907<br>5.320             | THOSE MODIFICATIONS WILL BE SUBJECT TO AN ADDITIONAL HOURLY RATE.  PLEASE CONTACT BUTCHER DRAFTING SERVICE, LLC. ©                                                                                                                                                                |
| WIDTH:<br>DEPTH:                           | 66'-4"<br>49'-0"     | TOTAL UNDER ROOF:                                | 5,320                      | FOR ADDITIONAL INFORMATION OR TO ARRANGE CHANGES TO BE MADE.  ALL SALES INCLUDING MODIFICATIONS ARE FINAL. REFUNDS ARE NOT GIVEN ONCE SALE IS MADE.                                                                                                                               |

#### LEGEND

GENERAL LIVING SPACE

UNHEATED SPACE

BEDROOMS

BATHROOMS/ WET AREAS